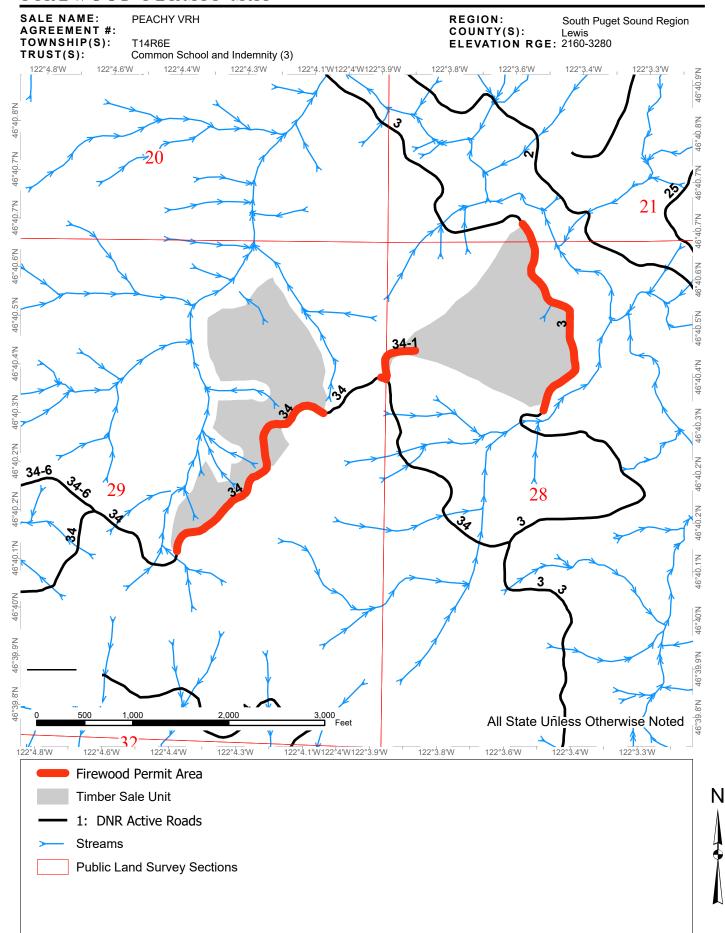

Sound Region Manager

FIREWOOD PERMIT DRIVING MAP

SALE NAME: PEACHY VRH
AGREEMENT#:
TOWNSHIP(S): T14R6E
TRUST(S): Common School and Indemnity (3)

REGION: COUNTY(S): Lewis ELEVATION RGE: 2160-3280

Firewood Permit Access
Timber Sale Unit
Distance Indicator
Gate
Rock Pit
Town

## **DRIVING DIRECTIONS:**

From Elbe, follow SR706 east for 6.5 miles. Turn right onto the 1 road at the Faith Baptist Church and follow for 2.7 miles. Turn right onto the 2 road and follow for 5 miles, continuing straight through the 3-way intersection. Bear right onto the 3 road and follow for 2.3 miles. Turn right onto the 34 road and follow for 0.7 miles.