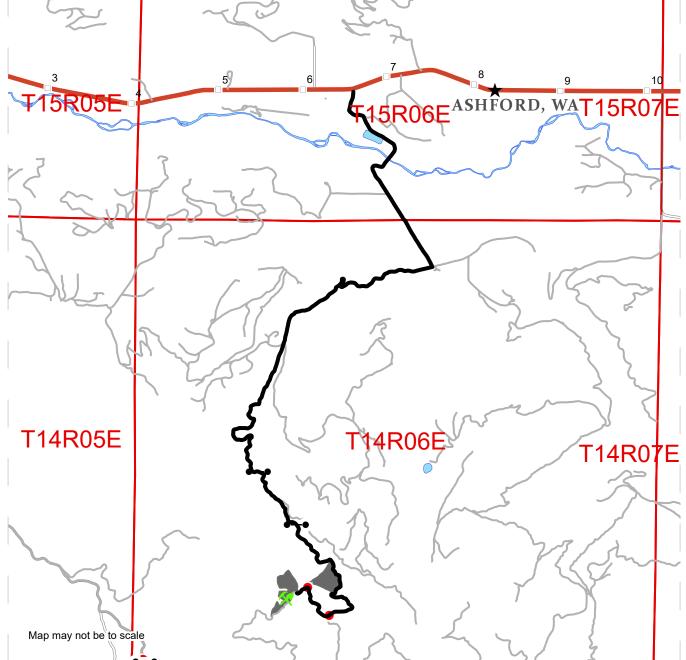

Sound Region Manager

FIREWOOD PERMIT DRIVING MAP

SALE NAME: PEACHY VRH
AGREEMENT#:
TOWNSHIP(S): T14R6E
TRUST(S): Common School and Indemnity (3)

REGION: COUNTY(S): Lewis ELEVATION RGE: 2160-3280

Firewood Permit Access
Timber Sale Unit
Distance Indicator
Gate
Rock Pit
Town

## **DRIVING DIRECTIONS:**

From Elbe, follow SR706 east for 6.5 miles. Turn right onto the 1 road at the Faith Baptist Church and follow for 2.7 miles. Turn right onto the 2 road and follow for 5 miles, continuing straight through the 3-way intersection. Bear right onto the 3 road and follow for 2.3 miles. Turn right onto the 34 road and follow for 0.7 miles.