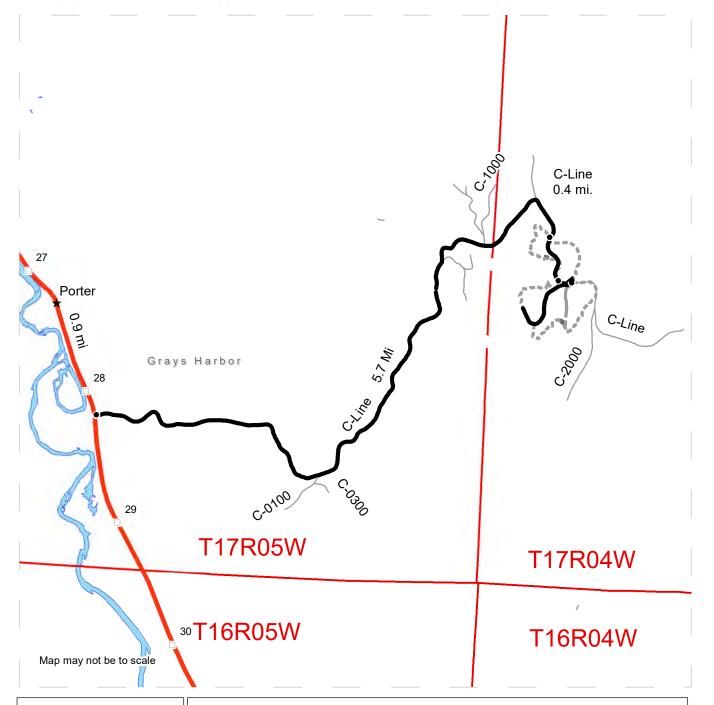

SALE NAME: RUSTY RIDGE 2024 VRH AND VDT

AGREEMENT#:

TOWNSHIP(S): T17R4W

TRUST(S): State Forest Purchase (2)

**REGION:** South Puget Sound Region

COUNTY(S): Grays Harbor ELEVATION RGE: 1218-1371

- Milepost Markers
- Distance Indicator
- ★ Town

## **DRIVING DIRECTIONS:**

From US Highway 12 (milepost 28), turn East onto the C-LINE and follow for 5.7 miles. Firewood cutting is restricted to decks along C-Line between the C-1000 and C-2000 roads. Do not enter ongoing harvest sites.