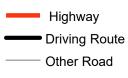

SALE NAME: RUSTY RIDGE 2024 VRH AND VDT

AGREEMENT#:

TOWNSHIP(S): T17R4W

TRUST(S): State Forest Purchase (2)

**REGION:** South Puget Sound Region

COUNTY(S): Grays Harbor ELEVATION RGE: 1218-1371

- Milepost Markers
- Distance Indicator
- ★ Town

## **DRIVING DIRECTIONS:**

From US Highway 12 (milepost 28), turn East onto the C-LINE and follow for 5.7 miles. Firewood cutting is restricted to decks along C-Line between the C-1000 and C-2000 roads. Do not enter ongoing harvest sites.