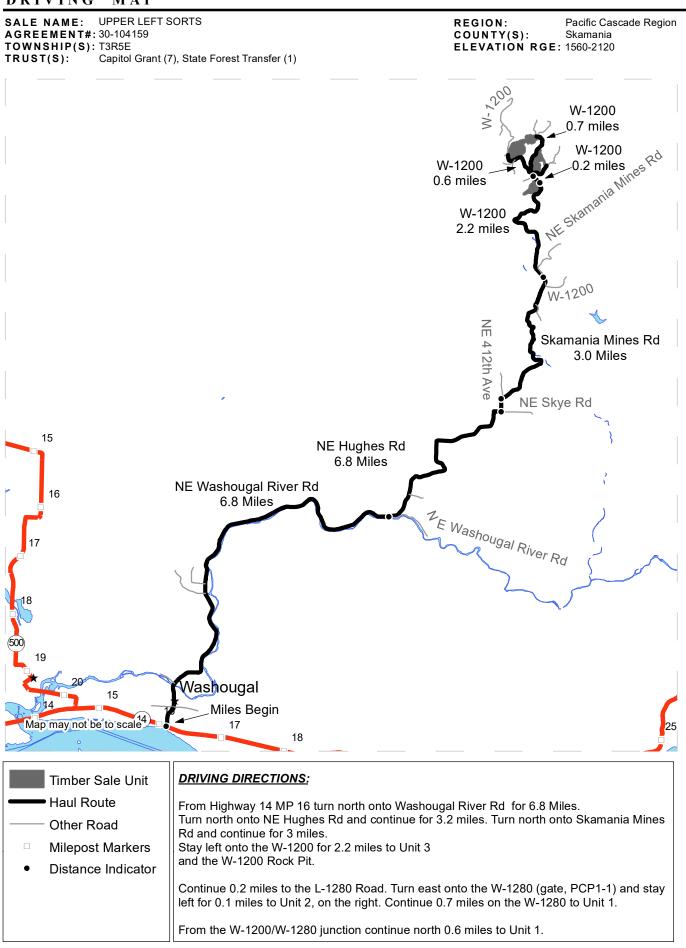

TAGGED LEAVE TREE CLUMPS.

## **Free Firewood Permit** *with* Unit Map & Conditions

# PERMITTEE NAME:

## ADDRESS: \_

## TELEPHONE NO.

Gathering Dates (each cell =  $\frac{1}{2}$  cord):

A Discover Pass is required to access DNR recreation lands. For information on how to purchase the pass, visit <u>www.discoverpass.wa.gov</u> or call 1-866-320-9933. Find out where you'll need a Discover Pass on DNR-managed state trust lands at <u>www.dnr.wa.gov/recreation</u>.

SALE NAME:

Permittee Signature:

# THIS FIREWOOD PERMIT MUST BE DISPLAYED IN THE WINDSHIELD OF YOUR VEHICLE AT ALL TIMES WHEN CUTTING AND/OR HAULING OF $\rho$ H ANY AND ALL FIREWOOD MATERIAL.

This unit opened \_\_\_\_\_\_ and will close on \_\_\_\_\_

PLEASE NOTE: The cutting area may be closed at any time.

## DRIVING MAP



Prepared By: anel490

Modification Date: anel490 5/26/2023

Ν