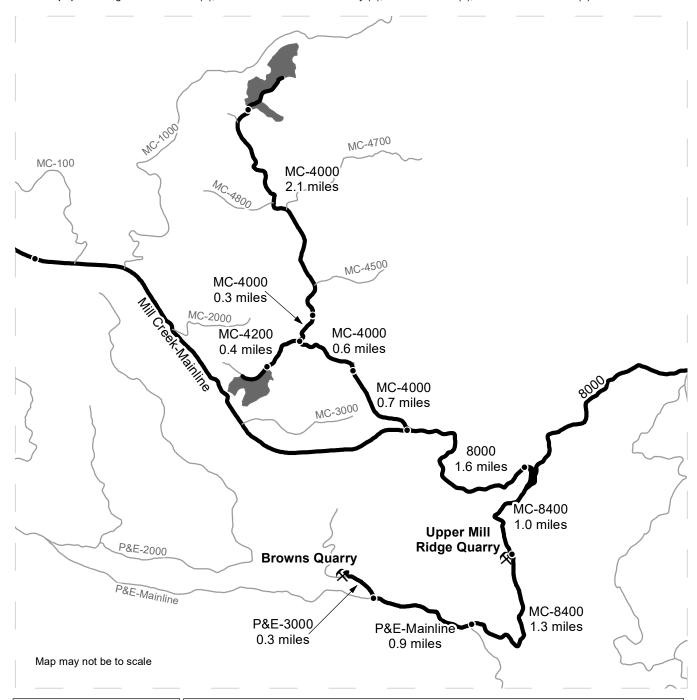

─ Haul Route

— Other Road

Distance Indicator

Rock Pit

#### **Units 1-4:**

Continuing from Page 1, head northwest on the MC-4000 and drive 0.7 miles to **Unit 1**. Continue on the MC-4000 for 0.6 miles and turn left on to the MC-4200. Drive 0.4 miles to **Unit 2** on the left. From the MC-4000 and MC-4200 junction, continue on the MC-4000 for 0.3 miles to **Unit 3** on the left. Continue on the MC-4000 for 2.1 miles to **Unit 4**.

**Rock Quarries:** From the 8000 and MC-8400 junction, drive 1.0 miles on the MC-8400 to **Upper Mill Ridge Quarry** on the right. Continue on the MC-8400 for 1.3 miles and turn right on to the P+E-Mainline. Drive 0.9 miles and turn right on to the P+E-3000. Drive 0.3 miles to **Browns Quarry**.