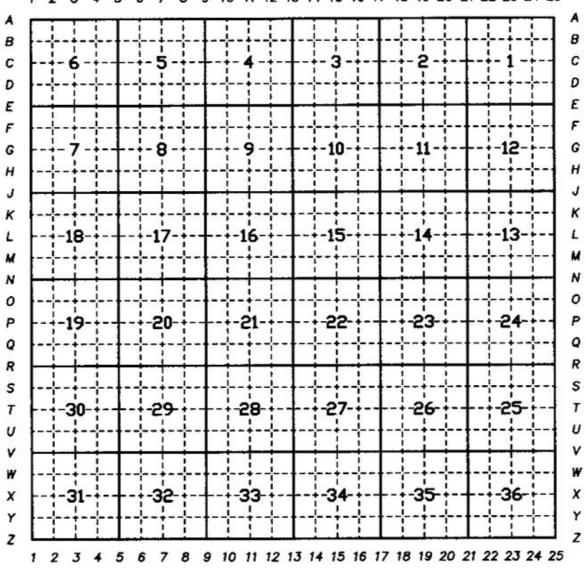

## USE THE DIAGRAM ON PAGE 2 TO DETERMINE THE CORNER CODE.

FOR CORNERS AT THE INTERSECTION OF TWO LINES, THE CORNER CODE IS THE ALPHANUMERIC COORDINATE THAT CORRESPONDS TO THE APPROPRIATE INTERSECTION OF LINES.

FOR CORNERS THAT ARE ONLY ON ONE LINE, THE CORNER CODE IS THE LINE DESIGNATION AND THE RELATED LINE SEGMENT; E.G., A CORNER ON LINE 5 BETWEEN "B" AND "C" IS DESIGNATED BC-5.

FOR CORNERS THAT ARE BETWEEN LINES, THE CORNER CODE IS BOTH LINE SEGMENTS; E.G., A CORNER IN THE SE1/4 OF THE SE1/4 OF SECTION 18 IS DESIGNATED MN 4-5.

MARK THE LOCATION OF THE MONUMENT ON THE DIAGRAM, BELOW, THEN, FILL IN THE "CORNER CODE" BLANK ON PAGE 1.