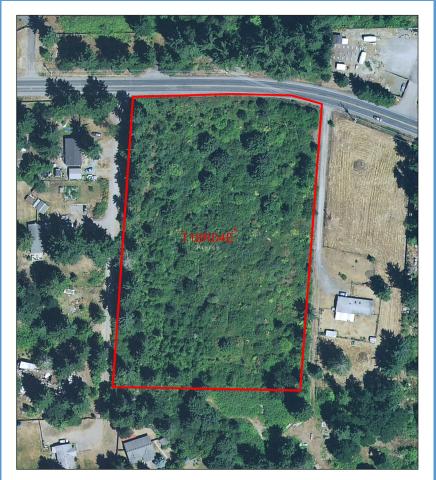

#### Fredrickson South Location

#### **Benefits**

- Parcel ready for transition
- Affordable Housing is the intended future use
- Funds deposited in the Real Property Replacement Account – Escheat (K-12)

Fredrickson South Pierce County Ortho Map 0 0.010.01 0.02 Miles