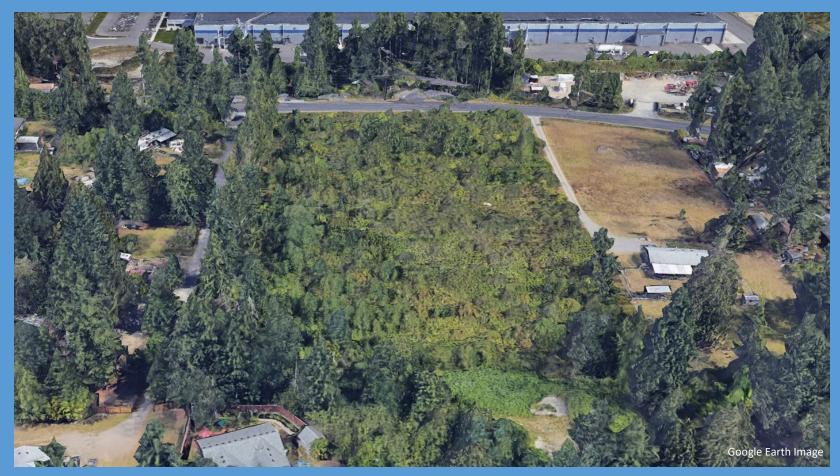

# Fredrickson South Background

- Escheat parcel from 1953
- Originally an auction property on DNR's urban transition list
- Zoned residential mixed-use
- Past auction-Fredrickson North
- No timber value; Trees are amenity
- Appraised for \$998,000

#### **Benefits**

- Parcel ready for transition
- Affordable Housing is the intended future use
- Funds deposited in the Real Property Replacement Account – Escheat (K-12)

Fredrickson South Pierce County Ortho Map 0 0.010.01 0.02 Miles