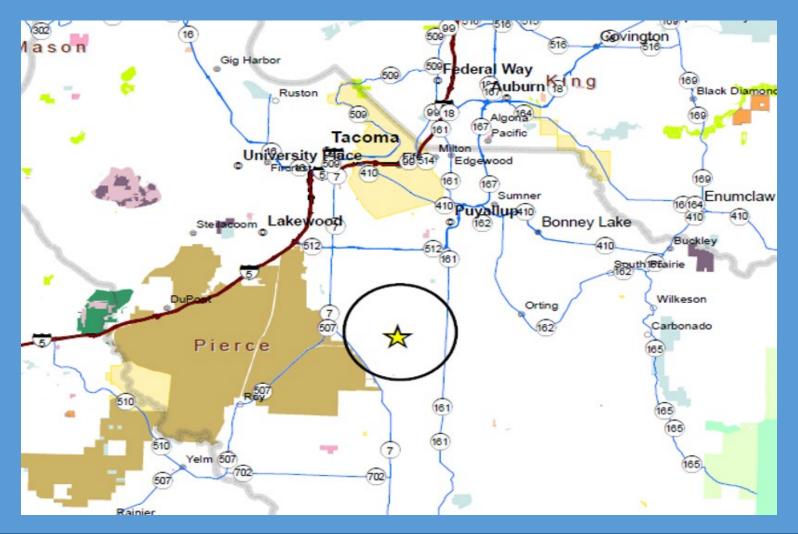

# Fredrickson South Direct Transfer Pierce County



#### Fredrickson South Location





# Fredrickson South Background

- Escheat parcel from 1953
- Originally an auction property on DNR's urban transition list
- Zoned residential mixed-use
- Past auction-Fredrickson North
- No timber value; Trees are amenity
- Appraised for \$998,000









## **Fredrickson South**

#### **Benefits**

- Parcel ready for transition
- Affordable Housing is the intended future use
- Funds deposited in the Real Property Replacement Account – Escheat (K-12)





Fredrickson South Pierce County Ortho Map 0 0.010.01 0.02 Miles



### Fredrickson South Resolution 1641



#### **Questions?**