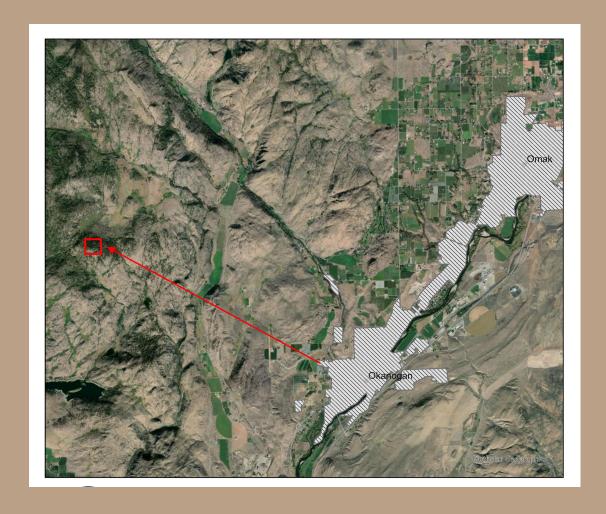

## Okanogan Parcel W Vicinity

### Okanogan Parcel W Parcel Info

- Land Bank property through Central WA Land Bank Exchange
- 40.95 acres in rural Okanogan county
- Steep mountainous terrain
- No water rights, no legal access, not leased, low income potential
- Zoned R-20 Density of (1 home /20 acres)
- Low housing demand area