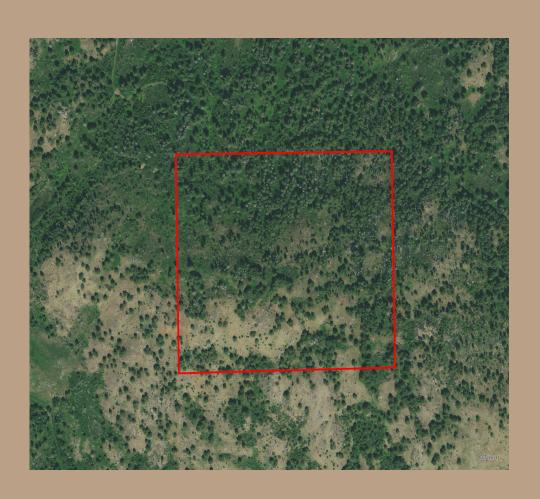

### Okanogan Parcel W Parcel Info

- Land Bank property through Central WA Land Bank Exchange
- 40.95 acres in rural Okanogan county
- Steep mountainous terrain
- No water rights, no legal access, not leased, low income potential
- Zoned R-20 Density of (1 home /20 acres)
- Low housing demand area