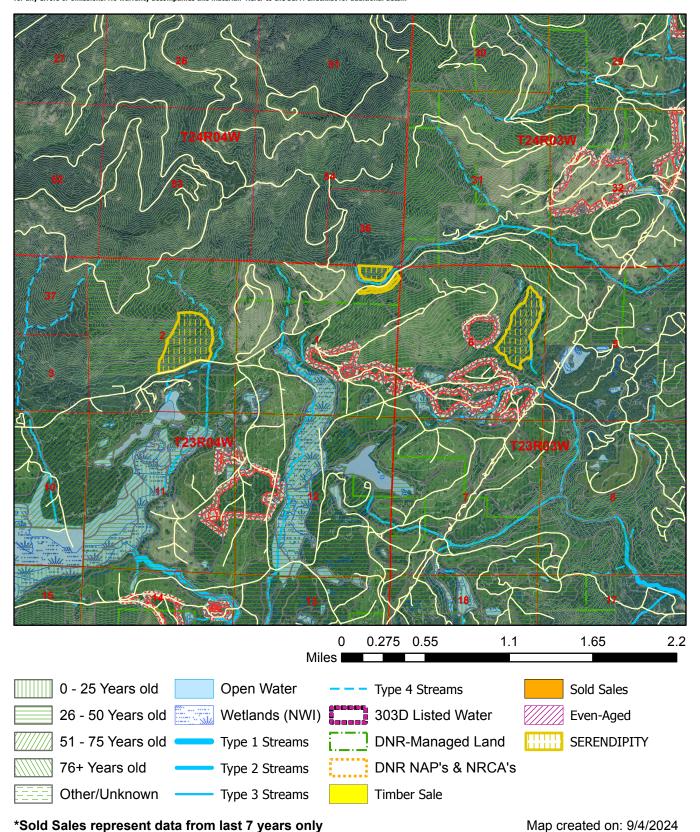

## **Harvest Unit Adjacency Map**

Sale Name: SERENDIPITY Sale District: HOODSPORT Sale Date: January, 2025 Sale Unit(s): All (5) Units

Sale Location: T23R03W 6, T23R04W 1, 2

This color map is produced by the Washington Department of Natural Resources (DNR), for discussion purposes only. If the copy you have is black and white, some of the information may not read correctly. Wetland locations are from the National Wetland Inventory (NWI) database. They are incomplete and may need field verification. The source data for this map is stored on the DNR's Geographic Information System. Although the DNR makes every reasonable effort to keep such date current, it cannot and does not accept liability for any errors or omissions. No warranty accompanies this material. Refer to the SEPA Checklist for additional detail.