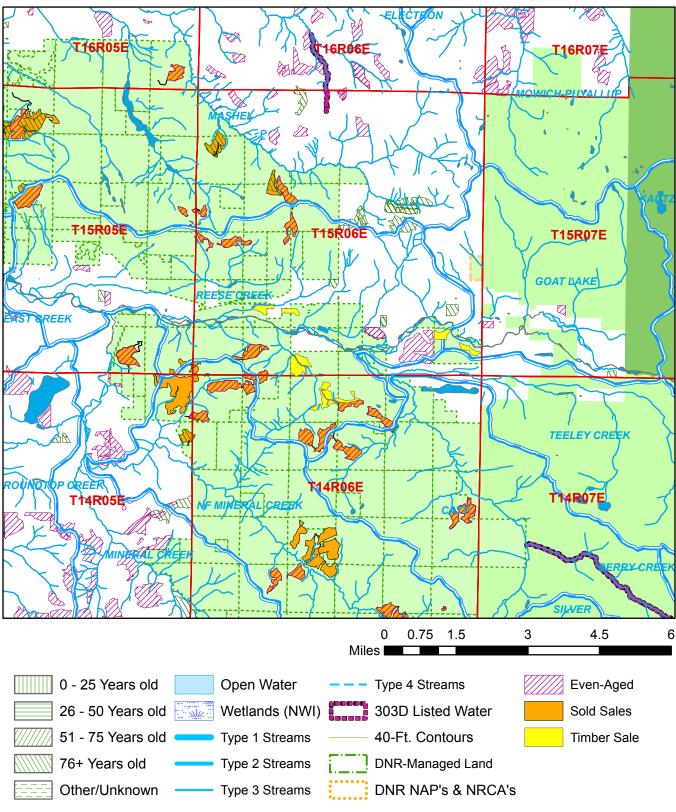

## **Watershed Administrative Unit Map**

Sale Name: ROCKIT LAUNCH SWT

Sale District: ELBE Sale Date: February, 2025

Sale Location: T14R06E 3, 4, T15R06E 28, 29, 33, 36

WAU: Multiple WAUs WAU Acres: 29190.9

This color map is produced by the Washington Department of Natural Resources (DNR), for discussion purposes only. If the copy you have is black and white, some of the information may not read correctly. Wetland locations are from the National Wetland Inventory (NWI) database. They are incomplete and may need field verification. The source data for this map is stored on the DNR's Geographic Information System. Although the DNR makes every reasonable effort to keep such date current, it cannot and does not accept liability for any errors or omissions. No warranty accompanies this material. Refer to the SEPA Checklist for additional detail.