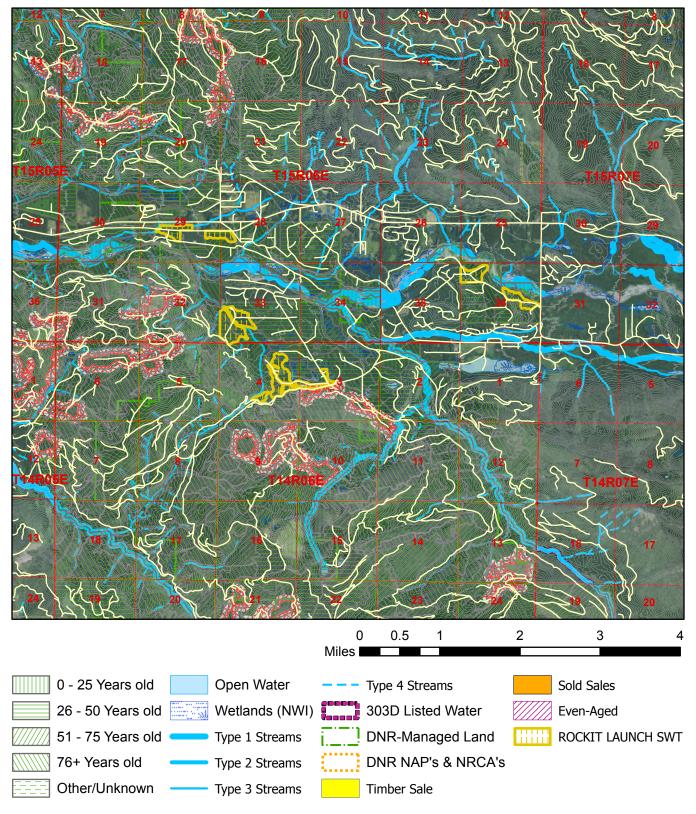

## **Harvest Unit Adjacency Map**

Sale Name: ROCKIT LAUNCH SWT

Sale District: ELBE Sale Date: February, 2025

Sale Unit(s): All (10) Units

Sale Location: T14R06E 3, 4, T15R06E 28, 29, 33, 36

This color map is produced by the Washington Department of Natural Resources (DNR), for discussion purposes only. If the copy you have is black and white, some of the information may not read correctly. Wetland locations are from the National Wetland Inventory (NWI) database. They are incomplete and may need field verification. The source data for this map is stored on the DNR's Geographic Information System. Although the DNR makes every reasonable effort to keep such daturrent, it cannot and does not accept liability for any errors or omissions. No warranty accompanies this material. Refer to the SEPA Checklist for additional detail.