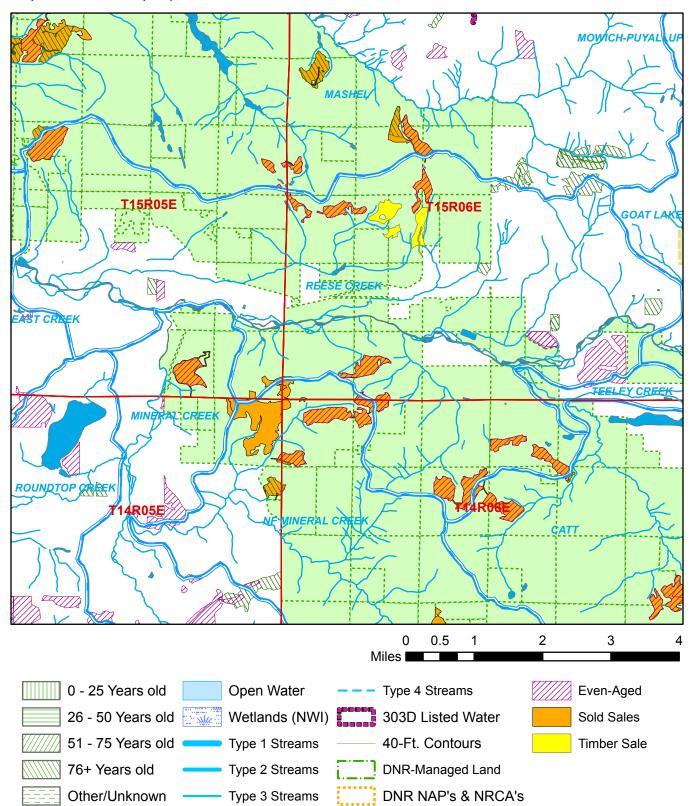

## Watershed Administrative Unit Map

Sale Name: RAILROAD CREEK VRH VDT Sale District: ELBE Sale Date: March, 2025 Sale Location: T15R06E 20, 21 WAU: Reese Creek WAU Acres: 19010.6

| 12     | 7  | 8  | 9    | 10   |
|--------|----|----|------|------|
| 13     | 18 | 17 | 16   | 15   |
| - 24 - | 19 | 20 | 21   | 22   |
| 25     | 30 |    | 28   | - 27 |
| -36    | 31 | 32 | - 33 | 34   |

This color map is produced by the Washington Department of Natural Resources (DNR), for discussion purposes only. If the copy you have is black and white, some of the information may not read correctly. Wetland locations are from the National Wetland Inventory (NWI) database. They are incomplete and may need field verification. The source data for this map is stored on the DNR's Geographic Information System. Although the DNR makes every reasonable effort to keep such data current, it cannot and does not accept liability for any errors or omissions. No warranty accompanies this material. Refer to the SEPA Checklist for additional detail.

\*Sold Sales, Even-Aged and Uneven-Aged Approved represent data from last seven years only

Map created on: 10/15/2024