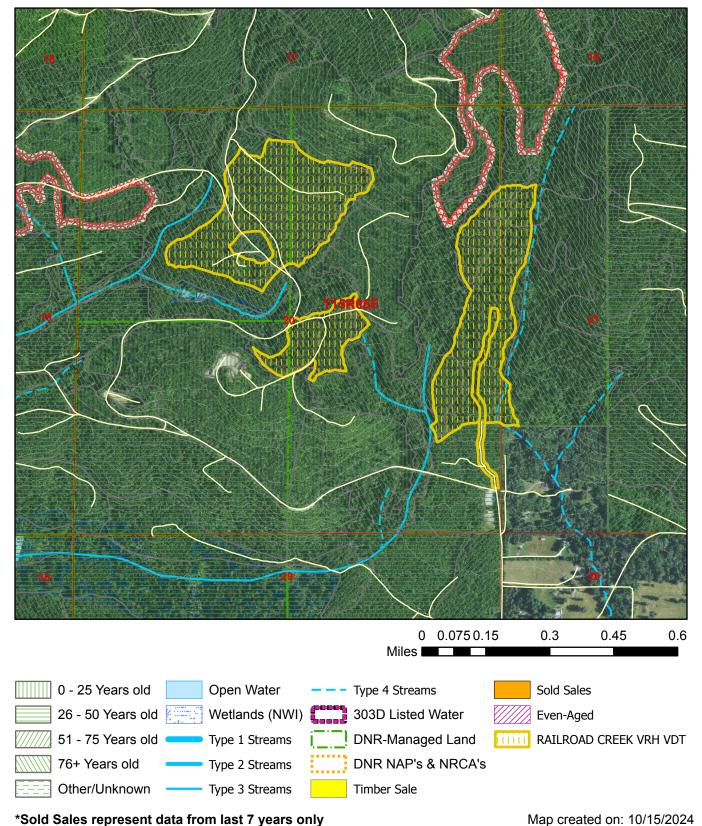

## **Harvest Unit Adjacency Map**

Sale Name: RAILROAD CREEK VRH VDT

Sale District: ELBE Sale Date: March, 2025 Sale Unit(s): All (4) Units

Sale Location: T15R06E 20, 21

This color map is produced by the Washington Department of Natural Resources (DNR), for discussion purposes only. If the copy you have is black and white, some of the information may not read correctly. Wetland locations are from the National Wetland Inventory (NWI) database. They are incomplete and may need field verification. The source data for this map is stored on the DNR's Geographic Information System. Although the DNR makes every reasonable effort to keep such date current, it cannot and does not accept liability for any errors or omissions. No warranty accompanies this material. Refer to the SEPA Checklist for additional detail.