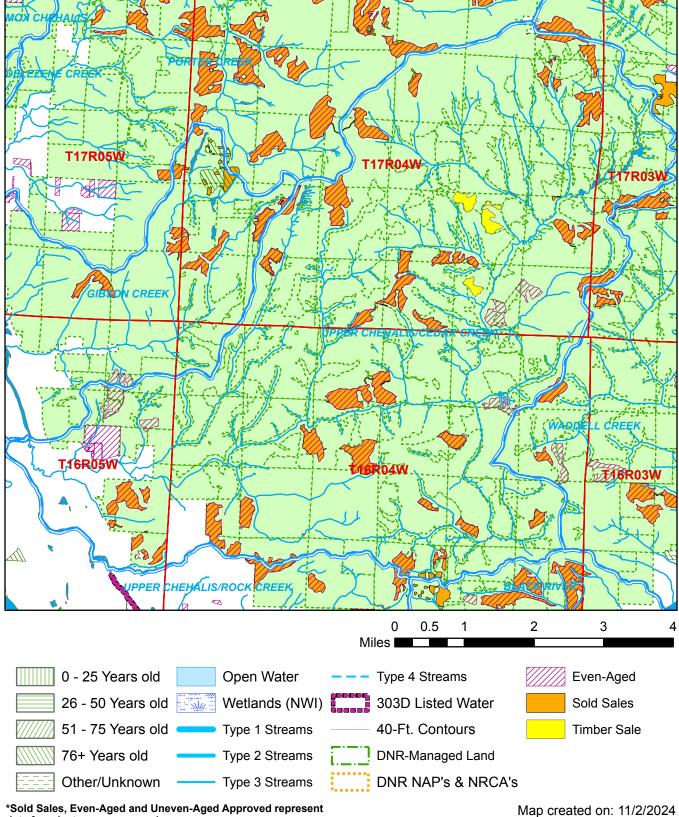

## **Watershed Administrative Unit Map**

Sale Name: RAD AGHAST Sale District: LITTLEROCK Sale Date: March, 2025

Sale Location: T17R04W 22, 23, 26, 27, 35 WAU: Upper Chehalis/Cedar Creek

WAU Acres: 26228.5

This color map is produced by the Washington Department of Natural Resources (DNR), for discussion purposes only. If the copy you have is black and white, some of the information may not read correctly. Wetland locations are from the National Wetland Inventory (NWI) database. They are incomplete and may need field verification. The source data for this map is stored on the DNR's Geographic Information System. Although the DNR makes every reasonable effort to keep such date current, it cannot and does not accept liability for any errors or omissions. No warranty accompanies this material. Refer to the SEPA Checklist for additional detail.