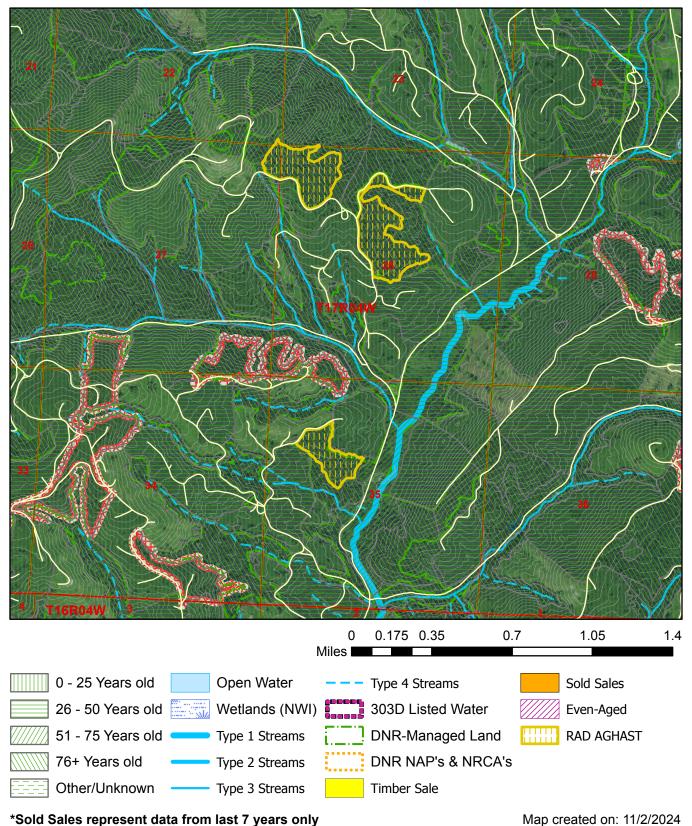

## **Harvest Unit Adjacency Map**

Sale Name: RAD AGHAST Sale District: LITTLEROCK Sale Date: March, 2025 Sale Unit(s): All (3) Units

Sale Location: T17R04W 22, 23, 26, 27, 35

This color map is produced by the Washington Department of Natural Resources (DNR), for discussion purposes only. If the copy you have is black and white, some of the information may not read correctly. Wetland locations are from the National Wetland Inventory (NWI) database. They are incomplete and may need field verification. The source data for this map is stored on the DNR's Geographic Information System. Although the DNR makes every reasonable effort to keep such date current, it cannot and does not accept liability for any errors or omissions. No warranty accompanies this material. Refer to the SEPA Checklist for additional detail.