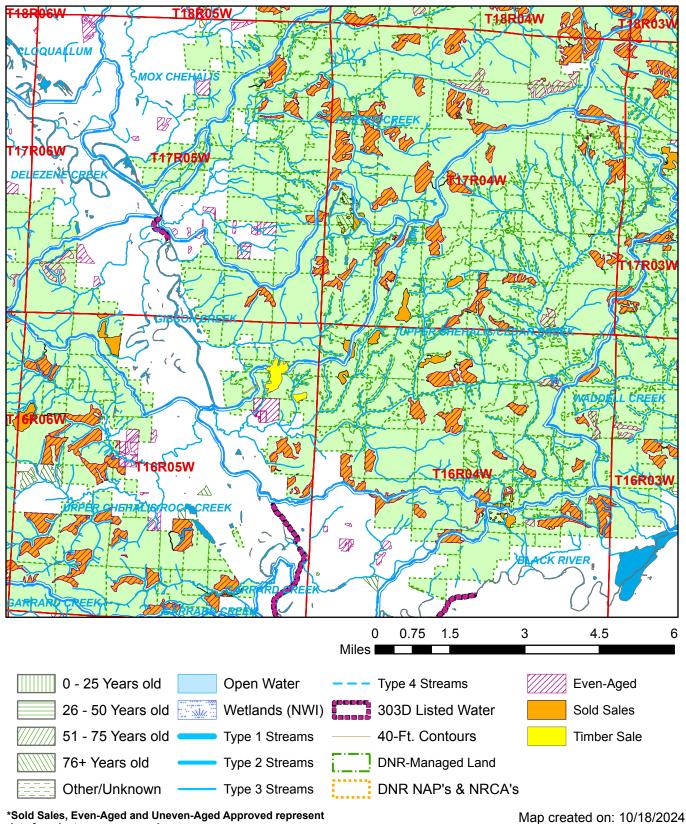

## **Watershed Administrative Unit Map**

Sale Name: MISTY Sale District: LITTLEROCK Sale Date: February, 2025 Sale Location: T16R05W 1, 2, 11, 12

WAU: Multiple WAUs WAU Acres: 38492.3

This color map is produced by the Washington Department of Natural Resources (DNR), for discussion purposes only. If the copy you have is black and white, some of the information may not read correctly. Wetland locations are from the National Wetland Inventory (NWI) database. They are incomplete and may need field verification. The source data for this map is stored on the DNR's Geographic Information System. Although the DNR makes every reasonable effort to keep such date current, it cannot and does not accept liability for any errors or omissions. No warranty accompanies this material. Refer to the SEPA Checklist for additional detail.