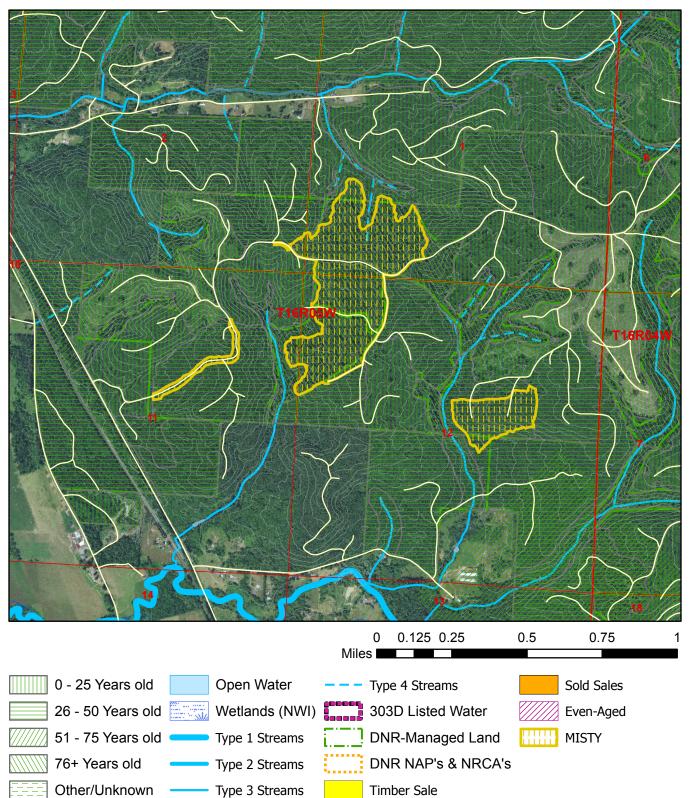

## Harvest Unit Adjacency Map

Sale Name: MISTY Sale District: LITTLEROCK Sale Date: February, 2025 Sale Unit(s): All (4) Units Sale Location: T16R05W 1, 2, 11, 12

This color map is produced by the Washington Department of Natural Resources (DNR), for discussion purposes only. If the copy you have is black and white, some of the information may not read correctly. Wetland locations are from the National Wetland Inventory (NWI) database. They are incomplete and may need field verification. The source data for this map is stored on the DNR's Geographic Information System. Although the DNR makes every reasonable effort to keep such data current, it cannot and does not accept liability for any errors or omissions. No warranty accompanies this material. Refer to the SEPA Checklist for additional detail.

\*Sold Sales represent data from last 7 years only