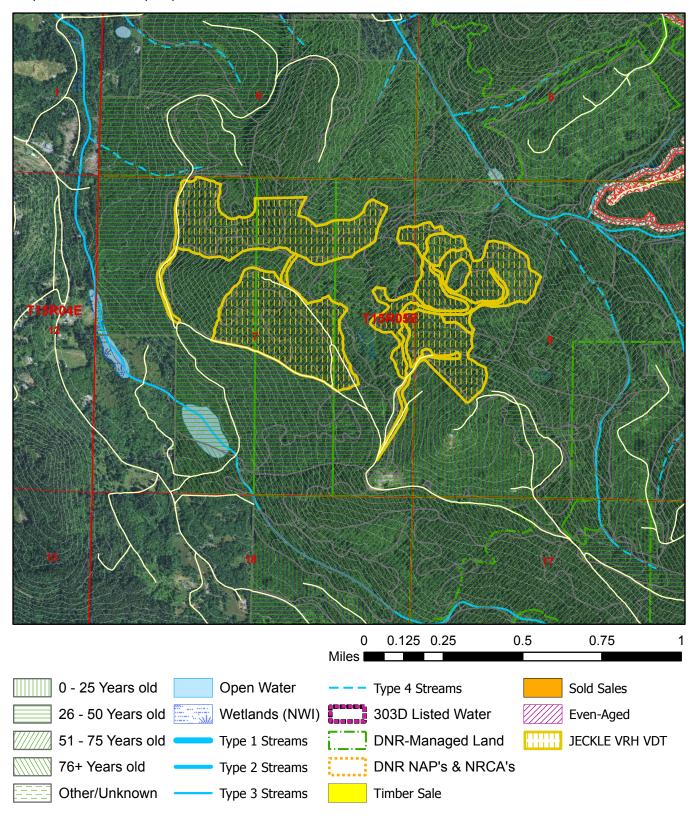

## **Harvest Unit Adjacency Map**

Sale Name: JECKLE VRH VDT

Sale District: ELBE

Sale Date: November, 2024 Sale Unit(s): All (8) Units Sale Location: T15R05E 7, 8

This color map is produced by the Washington Department of Natural Resources (DNR), for discussion purposes only. If the copy you have is black and white, some of the information may not read correctly. Wetland locations are from the National Wetland Inventory (NWI) database. They are incomplete and may need field verification. The source data for this map is stored on the DNR's Geographic Information System. Although the DNR makes every reasonable effort to keep such date current, it cannot and does not accept liability for any errors or omissions. No warranty accompanies this material. Refer to the SEPA Checklist for additional detail.