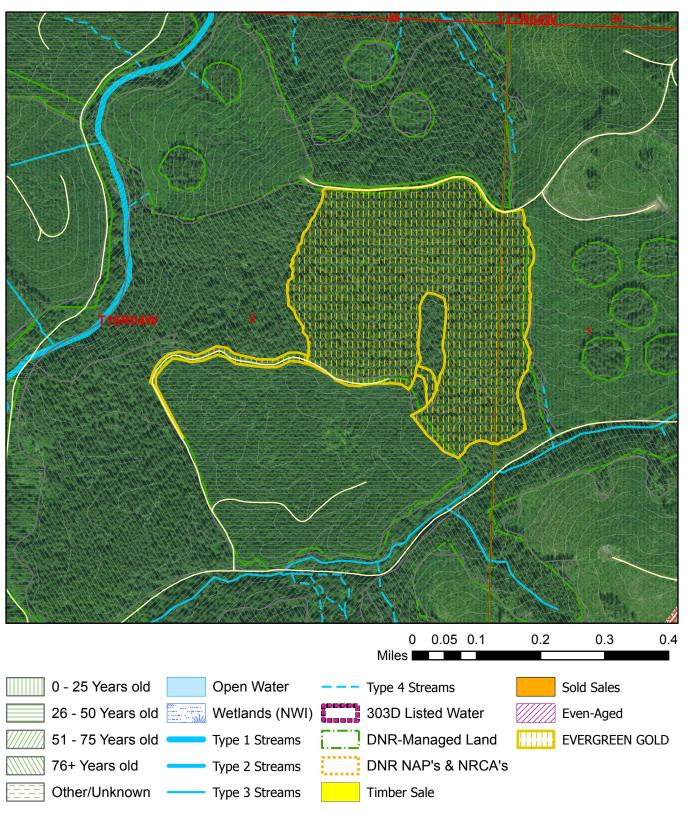

## **Harvest Unit Adjacency Map**

Sale Name: EVERGREEN GOLD Sale District: LITTLEROCK

Sale Date: January, 2025 Sale Unit(s): All (3) Units Sale Location: T16R04W 1, 2

This color map is produced by the Washington Department of Natural Resources (DNR), for discussion purposes only. If the copy you have is black and white, some of the information may not read correctly. Wetland locations are from the National Wetland Inventory (NWI) database. They are incomplete and may need field verification. The source data for this map is stored on the DNR's Geographic Information System. Although the DNR makes every reasonable effort to keep such date current, it cannot and does not accept liability for any errors or omissions. No warranty accompanies this material. Refer to the SEPA Checklist for additional detail.