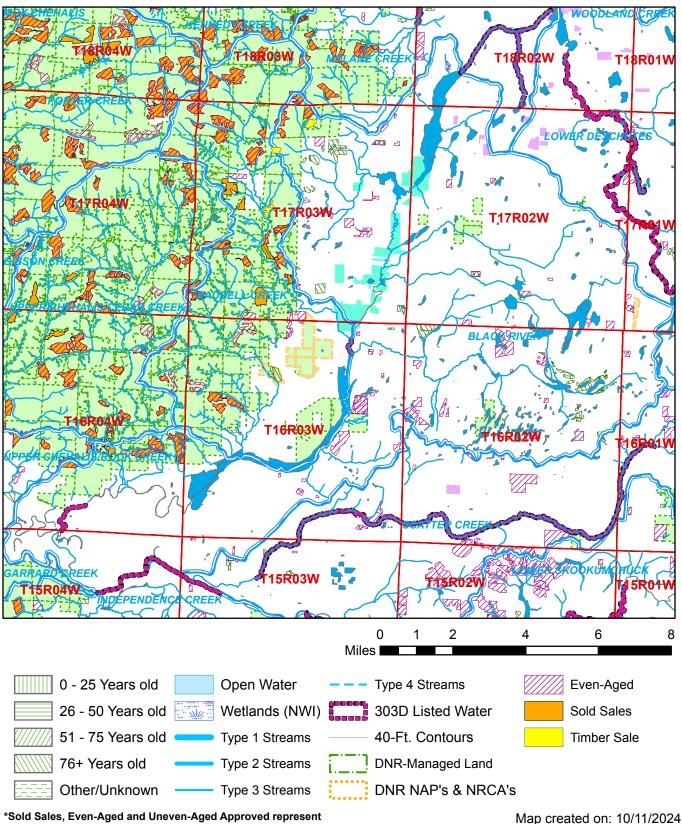

## **Watershed Administrative Unit Map**

Sale Name: CLASS DISMISSED

Sale District: DELPHI Sale Date: January, 2025 Sale Location: T17R03W 3, 9, 16, 21

WAU: Multiple WAUs WAU Acres: 90821.9

This color map is produced by the Washington Department of Natural Resources (DNR), for discussion purposes only. If the copy you have is black and white, some of the information may not read correctly. Wetland locations are from the National Wetland Inventory (NWI) database. They are incomplete and may need field verification. The source data for this map is stored on the DNR's Geographic Information System. Although the DNR makes every reasonable effort to keep such data current, it cannot and does not accept liabili for any errors or omissions. No warranty accompanies this material. Refer to the SEPA Checklist for additional detail.