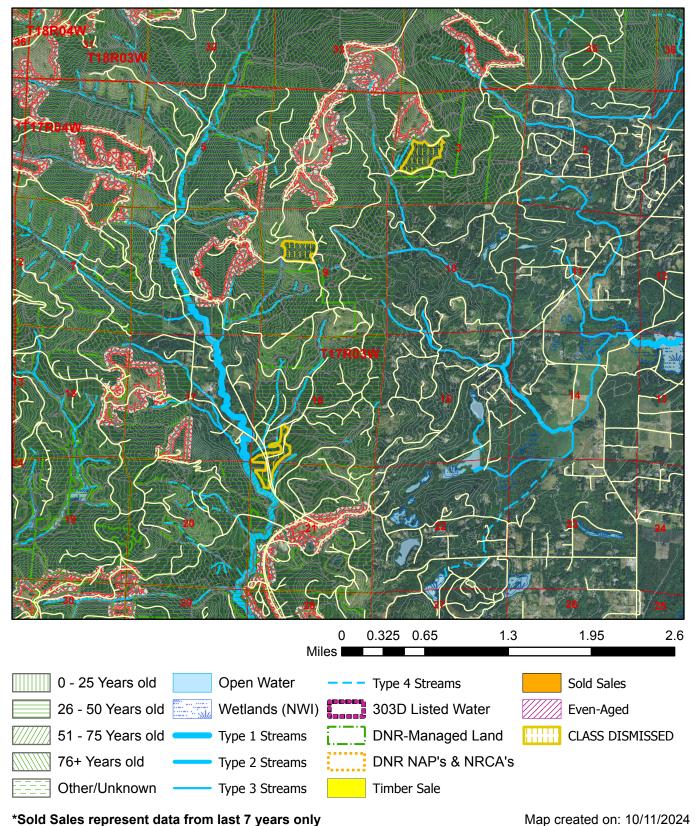

## **Harvest Unit Adjacency Map**

Sale Name: CLASS DISMISSED

Sale District: DELPHI Sale Date: January, 2025 Sale Unit(s): All (3) Units

Sale Location: T17R03W 3, 9, 16, 21

This color map is produced by the Washington Department of Natural Resources (DNR), for discussion purposes only. If the copy you have is black and white, some of the information may not read correctly. Wetland locations are from the National Wetland Inventory (NWI) database. They are incomplete and may need field verification. The source data for this map is stored on the DNR's Geographic Information System. Although the DNR makes every reasonable effort to keep such date current, it cannot and does not accept liability for any errors or omissions. No warranty accompanies this material. Refer to the SEPA Checklist for additional detail.