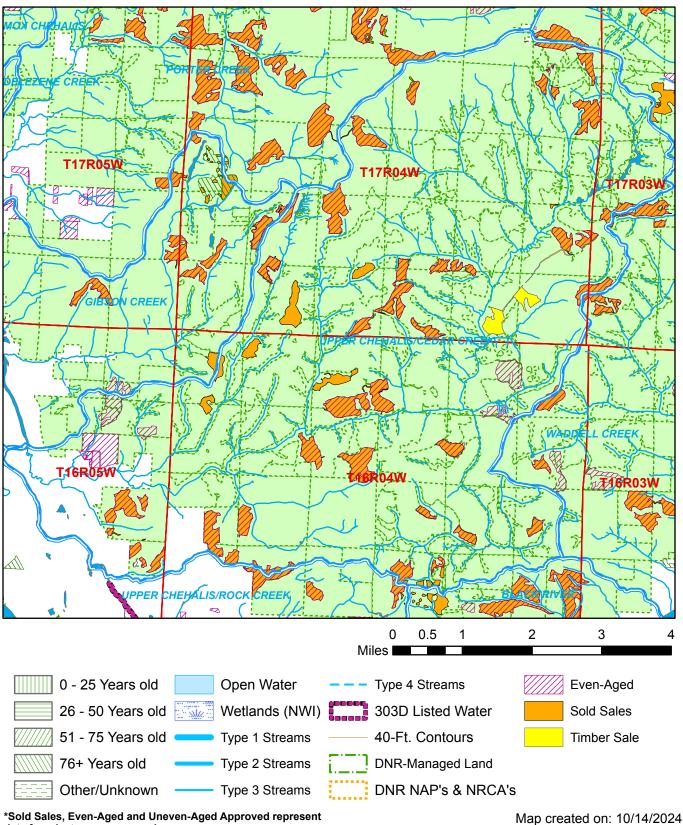

## **Watershed Administrative Unit Map**

Sale Name: CAKE WALK Sale District: LITTLEROCK Sale Date: February, 2025 Sale Location: T17R04W 25, 35, 36 WAU: Upper Chehalis/Cedar Creek

WAU Acres: 26228.5

This color map is produced by the Washington Department of Natural Resources (DNR), for discussion purposes only. If the copy you have is black and white, some of the information may not read correctly. Wetland locations are from the National Wetland Inventory (NWI) database. They are incomplete and may need field verification. The source data for this map is stored on the DNR's Geographic Information System. Although the DNR makes every reasonable effort to keep such date current, it cannot and does not accept liability for any errors or omissions. No warranty accompanies this material. Refer to the SEPA Checklist for additional detail.