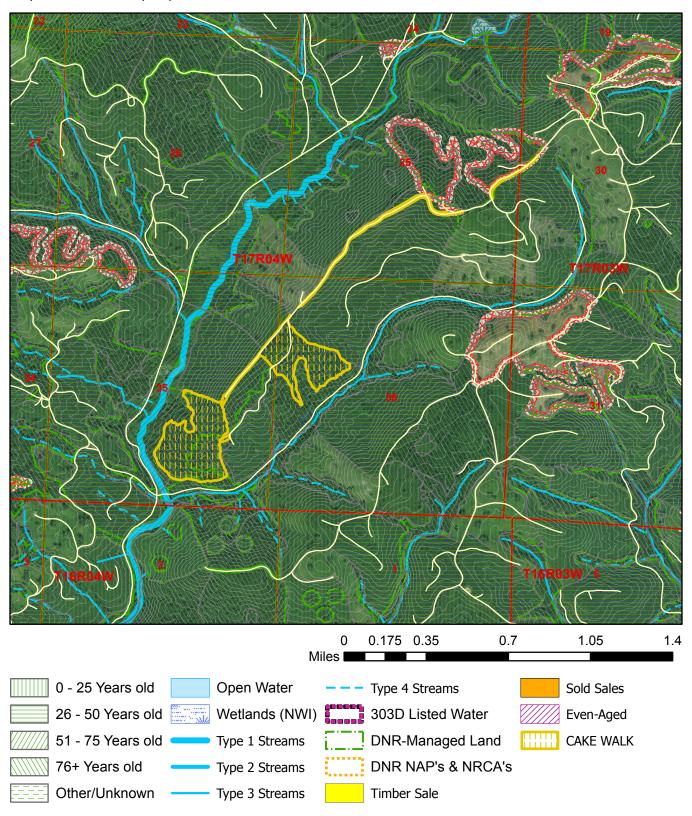

## **Harvest Unit Adjacency Map**

Sale Name: CAKE WALK Sale District: LITTLEROCK Sale Date: February, 2025 Sale Unit(s): All (7) Units

Sale Location: T17R04W 25, 35, 36

Map created on: 10/14/2024

This color map is produced by the Washington Department of Natural Resources (DNR), for discussion purposes only. If the copy you have is black and white, some of the information may not read correctly. Wetland locations are from the National Wetland Inventory (NWI) database. They are incomplete and may need field verification. The source data for this map is stored on the DNR's Geographic Information System. Although the DNR makes every reasonable effort to keep such date current, it cannot and does not accept liability for any errors or omissions. No warranty accompanies this material. Refer to the SEPA Checklist for additional detail.