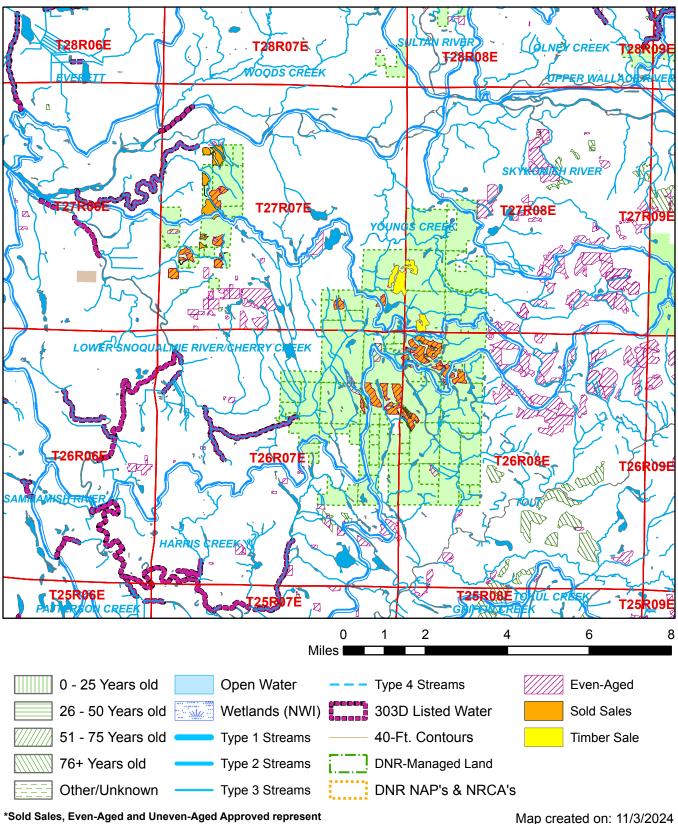

## **Watershed Administrative Unit Map**

Sale Name: BLUFFIN Sale District: SNOQUALMIE Sale Date: February, 2025

Sale Location: T26R08E 6, T27R07E 25, 36, T27R08E 30, 31

WAU: Multiple WAUs WAU Acres: 61850.1

This color map is produced by the Washington Department of Natural Resources (DNR), for discussion purposes only. If the copy you have is black and white, some of the information may not read correctly. Wetland locations are from the National Wetland Inventory (NWI) database. They are incomplete and may need field verification. The source data for this map is stored on the DNR's Geographic Information System. Although the DNR makes every reasonable effort to keep such data current, it cannot and does not accept liabili for any errors or omissions. No warranty accompanies this material. Refer to the SEPA Checklist for additional detail.