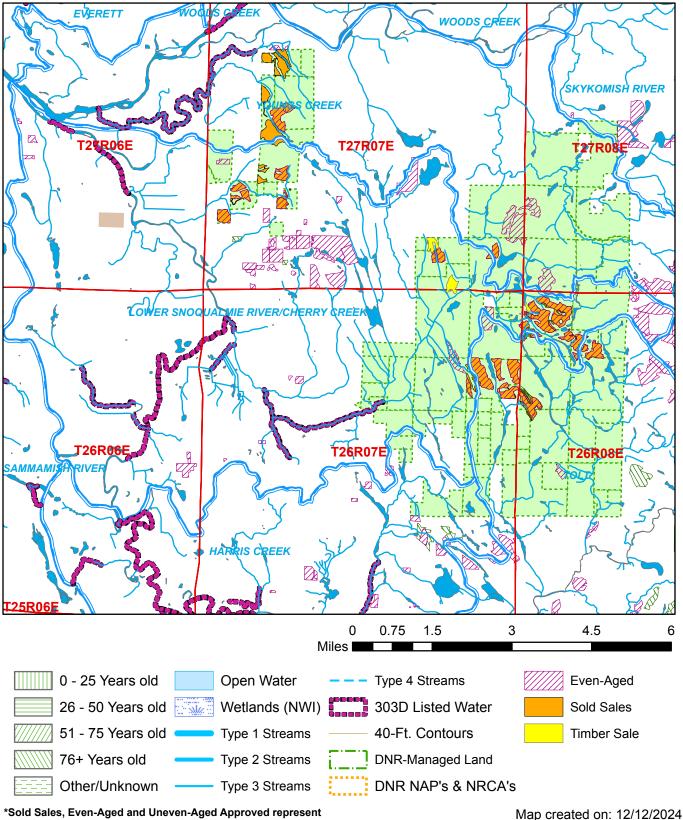

## Watershed Administrative Unit Map

Sale Name: TUCKERED OUT Sale District: SNOQUALMIE

Sale Date: April, 2025

Sale Location: T26R07E 2, T26R08E 6, T27R07E 35 WAU: Lower Snoqualmie River/Cherry Creek

WAU Acres: 35815.7

This color map is produced by the Washington Department of Natural Resources (DNR), for discussion purposes only. If the copy you have is black and white, some of the information may not read correctly. Wetland locations are from the National Wetland Inventory (NWI) database. They are incomplete and may need field verification. The source data for this map is stored on the DNR's Geographic Information System. Although the DNR makes every reasonable effort to keep such data current, it cannot and does not accept liabili for any errors or omissions. No warranty accompanies this material. Refer to the SEPA Checklist for additional detail.