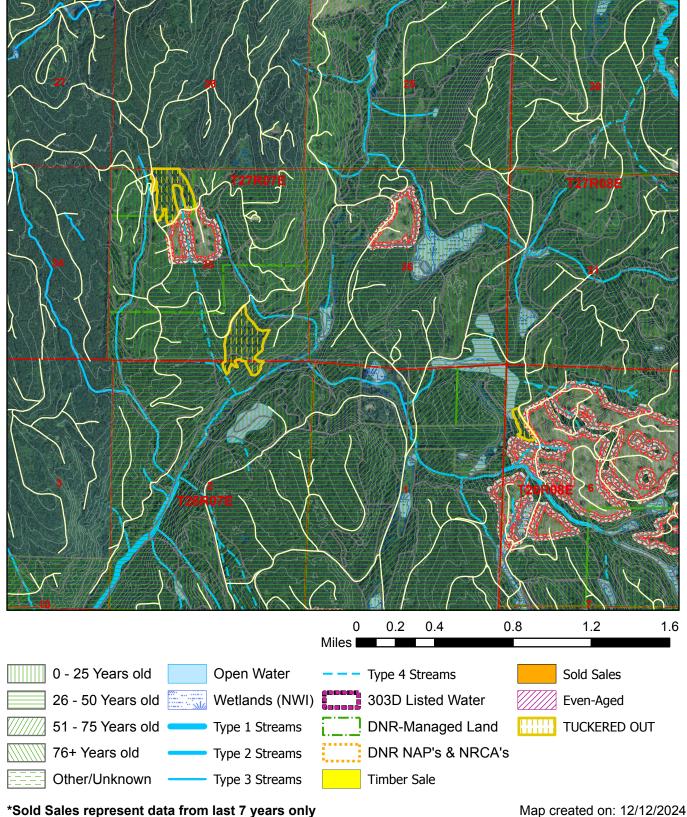

## **Harvest Unit Adjacency Map**

Sale Name: TUCKERED OUT Sale District: SNOQUALMIE Sale Date: April, 2025 Sale Unit(s): All (4) Units

Sale Location: T26R07E 2, T26R08E 6, T27R07E 35

This color map is produced by the Washington Department of Natural Resources (DNR), for discussion purposes only. If the copy you have is black and white, some of the information may not read correctly. Wetland locations are from the National Wetland Inventory (NWI) database. They are incomplete and may need field verification. The source data for this map is stored on the DNR's Geographic Information System. Although the DNR makes every reasonable effort to keep such date current, it cannot and does not accept liability for any errors or omissions. No warranty accompanies this material. Refer to the SEPA Checklist for additional detail.