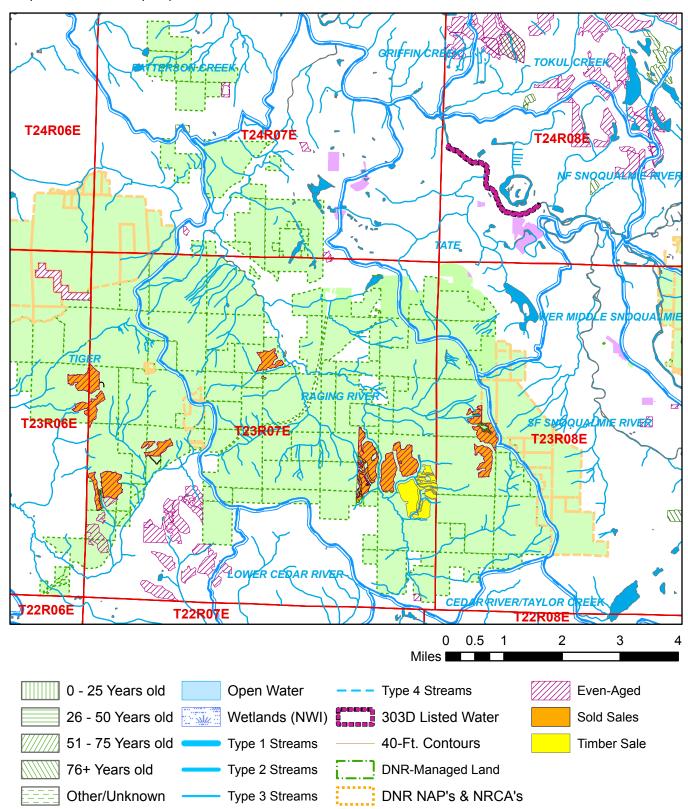

Watershed Administrative Unit Map Sale Name: BREWED AWAKENING VRH AND RMZ TH Sale District: SNOQUALMIE Sale Date: December, 2024 Sale Location: T23R07E 24, 25, T23R08E 19, 30 WAU: Raging River WAU Acres: 22472.1

| 15   | 14  | 13 | 18 | 17 |
|------|-----|----|----|----|
| -22- | 23- | 24 | 19 | 20 |
| 27   | 2'6 | 25 | 30 | 29 |
| 34   | 35  | 36 | 31 | 32 |

This color map is produced by the Washington Department of Natural Resources (DNR), for discussion purposes only. If the copy you have is black and white, some of the information may not read correctly. Wetland locations are from the National Wetland Inventory (NWI) database. They are incomplete and may need field verification. The source data for this map is stored on the DNR's Geographic Information System. Although the DNR makes every reasonable effort to keep such data current, it cannot and does not accept liability for any errors or omissions. No warranty accompanies this material. Refer to the SEPA Checklist for additional detail.

\*Sold Sales, Even-Aged and Uneven-Aged Approved represent data from last seven years only

Map created on: 7/29/2024