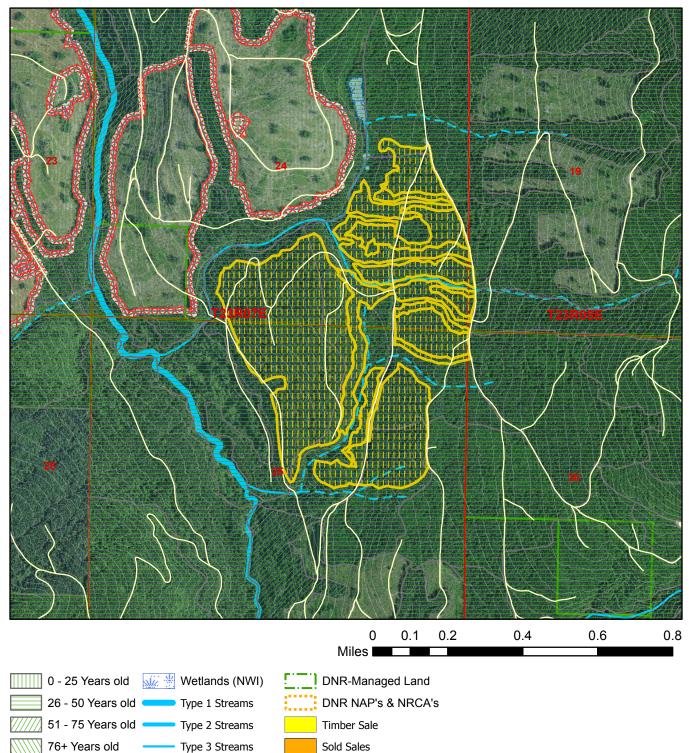

## **Harvest Unit Adjacency Map**

Sale Name: BREWED AWAKENING VRH AND RM

Sale District: SNOQUALMIE Sale Date: December, 2024 Sale Unit(s): All (14) Units

Sale Location: T23R07E 24, 25, T23R08E 19, 30

This color map is produced by the Washington Department of Natural Resources (DNR), for discussion purposes only. If the copy you have is black and white, some of the information may not read correctly. Wetland locations are from the National Wetland Inventory (NWI) database. They are incomplete and may need field verification. The source data for this map is stored on the DNR's Geographic Information System. Although the DNR makes every reasonable effort to keep such date current, it cannot and does not accept liability for any errors or omissions. No warranty accompanies this material. Refer to the SEPA Checklist for additional detail.

Even-Aged

BREWED AWAKENING VRH AND RMZ THIN

Type 4 Streams

🤰 303D Listed Water 🛄 🔠

Other/Unknown

Open Water