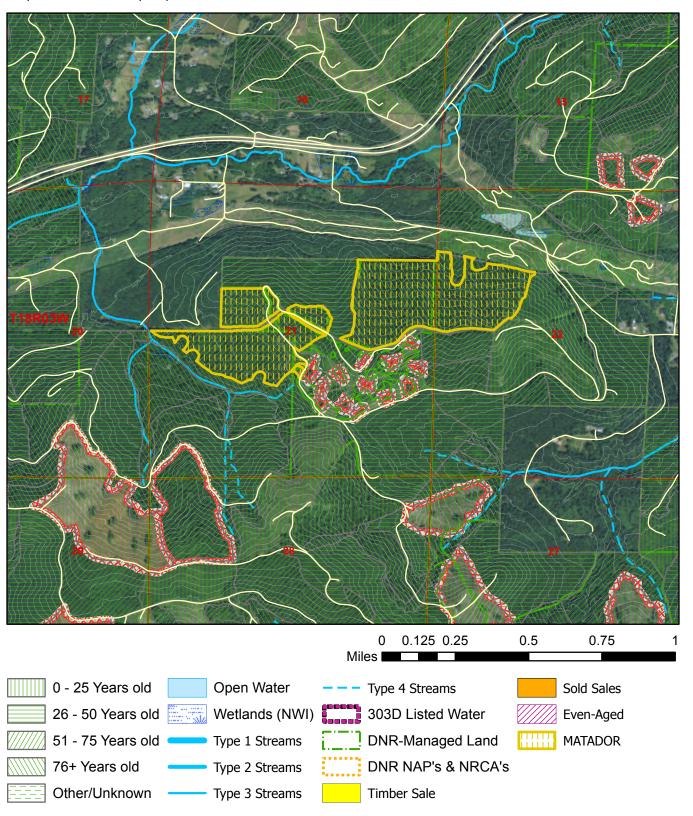

## **Harvest Unit Adjacency Map**

Sale Name: MATADOR Sale District: DELPHI Sale Date: April, 2025 Sale Unit(s): All (3) Units

Sale Location: T18R03W 21, 22

This color map is produced by the Washington Department of Natural Resources (DNR), for discussion purposes only. If the copy you have is black and white, some of the information may not read correctly. Wetland locations are from the National Wetland Inventory (NWI) database. They are incomplete and may need field verification. The source data for this map is stored on the DNR's Geographic Information System. Although the DNR makes every reasonable effort to keep such daturrent, it cannot and does not accept liability for any errors or omissions. No warranty accompanies this material. Refer to the SEPA Checklist for additional detail.