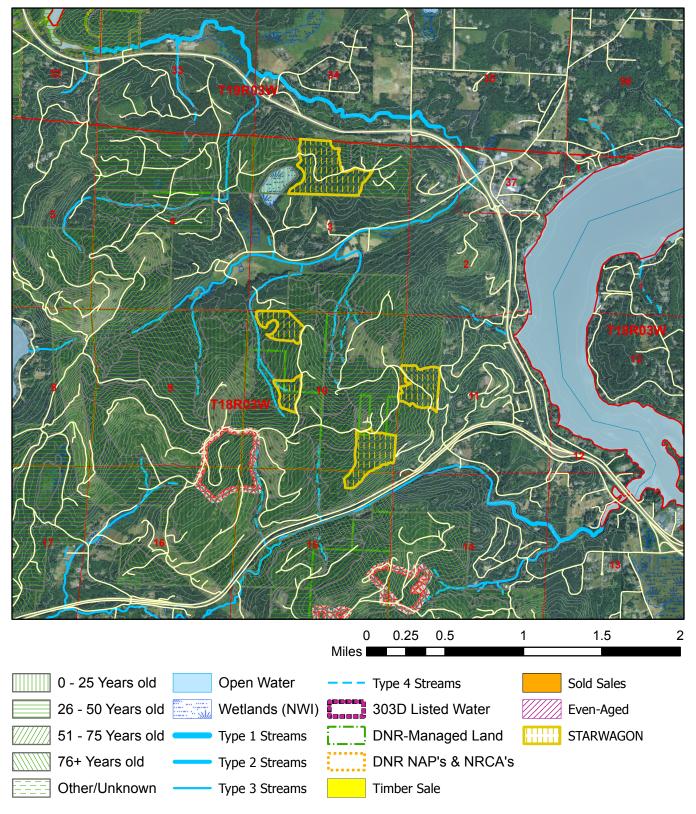

## **Harvest Unit Adjacency Map**

Sale Name: STARWAGON Sale District: DELPHI Sale Date: March, 2025 Sale Unit(s): All (5) Units

Sale Location: T18R03W 3, 10, 11, 15

This color map is produced by the Washington Department of Natural Resources (DNR), for discussion purposes only. If the copy you have is black and white, some of the information may not read correctly. Wetland locations are from the National Wetland Inventory (NWI) database. They are incomplete and may need field verification. The source data for this map is stored on the DNR's Geographic Information System. Although the DNR makes every reasonable effort to keep such date current, it cannot and does not accept liability for any errors or omissions. No warranty accompanies this material. Refer to the SEPA Checklist for additional detail.