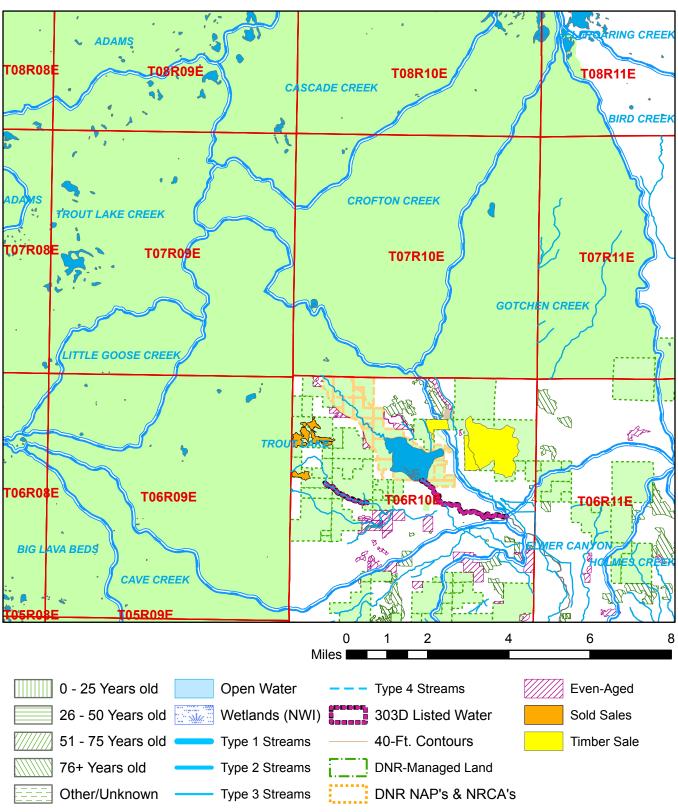

## **Watershed Administrative Unit Map**

Sale Name: GOTCHEN Sale District: KLICKITAT Sale Date: May, 2025

Sale Location: T06R10E 2, 10, 11, 12, 13, 14

WAU: Multiple WAUs WAU Acres: 59765.5

Map created on: 12/4/2024

This color map is produced by the Washington Department of Natural Resources (DNR), for discussion purposes only. If the copy you have is black and white, some of the information may not read correctly. Wetland locations are from the National Wetland Inventory (NWI) database. They are incomplete and may need field verification. The source data for this map is stored on the DNR's Geographic Information System. Although the DNR makes every reasonable effort to keep such date current, it cannot and does not accept liability for any errors or omissions. No warranty accompanies this material. Refer to the SEPA Checklist for additional detail.