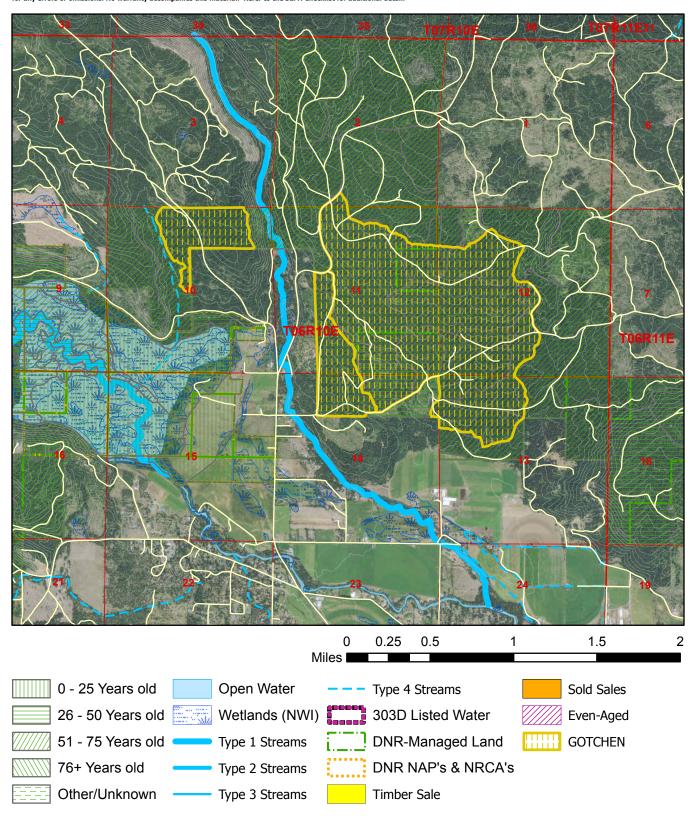

## **Harvest Unit Adjacency Map**

Sale Name: GOTCHEN Sale District: KLICKITAT Sale Date: May, 2025 Sale Unit(s): All (3) Units

Sale Location: T06R10E 2, 10, 11, 12, 13, 14

Map created on: 12/4/2024

This color map is produced by the Washington Department of Natural Resources (DNR), for discussion purposes only. If the copy you have is black and white, some of the information may not read correctly. Wetland locations are from the National Wetland Inventory (NWI) database. They are incomplete and may need field verification. The source data for this map is stored on the DNR's Geographic Information System. Although the DNR makes every reasonable effort to keep such date current, it cannot and does not accept liability for any errors or omissions. No warranty accompanies this material. Refer to the SEPA Checklist for additional detail.