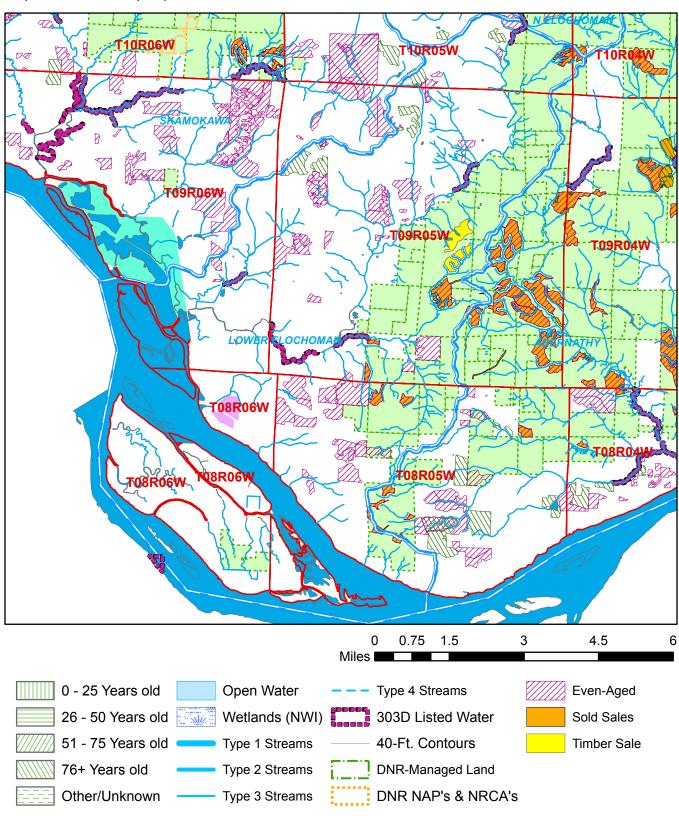

## **Watershed Administrative Unit Map**

Sale Name: YEWTUBE Sale District: STELLA Sale Date: November, 2024 Sale Location: T09R05W 15, 22 WAU: Lower Elochoman WAU Acres: 40629.9

This color map is produced by the Washington Department of Natural Resources (DNR), for discussion purposes only. If the copy you have is black and white, some of the information may not read correctly. Wetland locations are from the National Wetland Inventory (NWI) database. They are incomplete and may need field verification. The source data for this map is stored on the DNR's Geographic Information System. Although the DNR makes every reasonable effort to keep such date current, it cannot and does not accept liability for any errors or omissions. No warranty accompanies this material. Refer to the SEPA Checklist for additional detail.