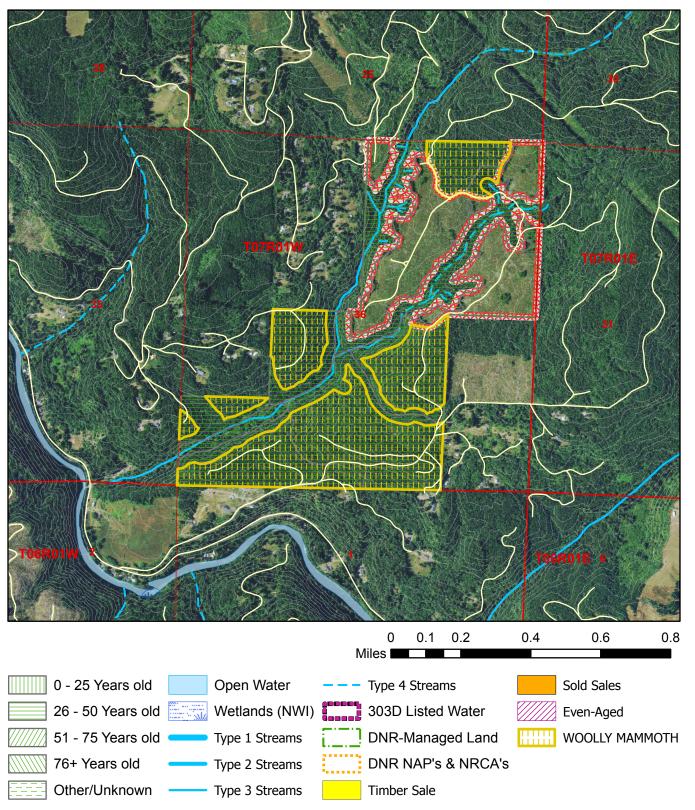

## **Harvest Unit Adjacency Map**

Sale Name: WOOLLY MAMMOTH

Sale District: GREEN MTN Sale Date: February, 2025 Sale Unit(s): All (6) Units Sale Location: T07R01W 36

This color map is produced by the Washington Department of Natural Resources (DNR), for discussion purposes only. If the copy you have is black and white, some of the information may not read correctly. Wetland locations are from the National Wetland Inventory (NWI) database. They are incomplete and may need field verification. The source data for this map is stored on the DNR's Geographic Information System. Although the DNR makes every reasonable effort to keep such date current, it cannot and does not accept liability for any errors or omissions. No warranty accompanies this material. Refer to the SEPA Checklist for additional detail.