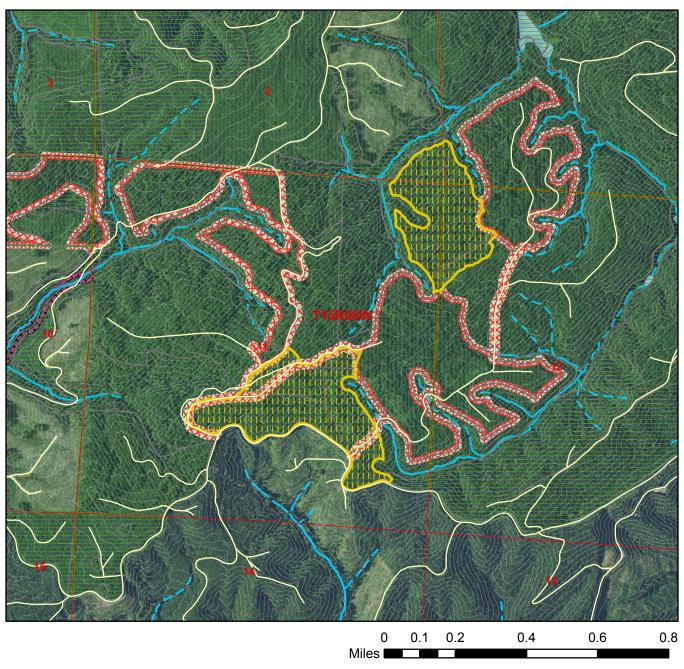

## **Harvest Unit Adjacency Map**

Sale Name: WEATHERMAN Sale District: INDEP VLY Sale Date: September, 2024 Sale Unit(s): All (2) Units

Sale Location: T15R06W 1, 2, 11, 12

This color map is produced by the Washington Department of Natural Resources (DNR), for discussion purposes only. If the copy you have is black and white, some of the information may not read correctly. Wetland locations are from the National Wetland Inventory (NWI) database. They are incomplete and may need field verification. The source data for this map is stored on the DNR's Geographic Information System. Although the DNR makes every reasonable effort to keep such date current, it cannot and does not accept liability for any errors or omissions. No warranty accompanies this material. Refer to the SEPA Checklist for additional detail.

## **Harvest Unit Adjacency Map**

Sale Name: WEATHERMAN Sale District: INDEP VLY Sale Date: September, 2024

Sale (centered on) Activity ID: 317452 Sale Location: T15R06W 1, 2, 11, 12

This color map is produced by the Washington Department of Natural Resources (DNR), for discussion purposes only. If the copy you have is black and white, some of the information may not read correctly. Wetland locations are from the National Wetland Inventory (NWI) database. They are incomplete and may need field verification. The source data for this map is stored on the DNR's Geographic Information System. Although the DNR makes every reasonable effort to keep such date current, it cannot and does not accept liability for any errors or omissions. No warranty accompanies this material. Refer to the SEPA Checklist for additional detail.

## **Harvest Unit Adjacency Map**

Sale Name: WEATHERMAN Sale District: INDEP VLY Sale Date: September, 2024

Sale (centered on) Activity ID: 317453 Sale Location: T15R06W 1, 2, 11, 12

This color map is produced by the Washington Department of Natural Resources (DNR), for discussion purposes only. If the copy you have is black and white, some of the information may not read correctly. Wetland locations are from the National Wetland Inventory (NWI) database. They are incomplete and may need field verification. The source data for this map is stored on the DNR's Geographic Information System. Although the DNR makes every reasonable effort to keep such daturrent, it cannot and does not accept liability for any errors or omissions. No warranty accompanies this material. Refer to the SEPA Checklist for additional detail.