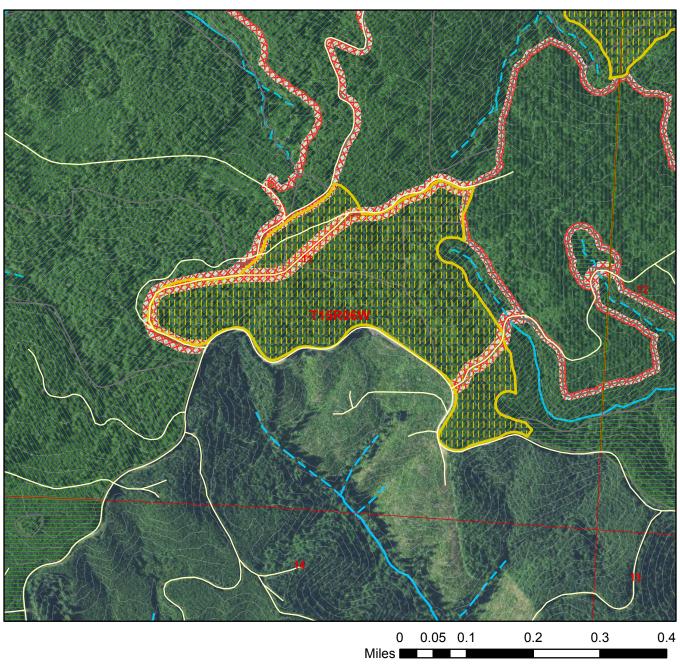

## **Harvest Unit Adjacency Map**

Sale Name: WEATHERMAN Sale District: INDEP VLY Sale Date: September, 2024 Sale Unit(s): All (2) Units

Sale Location: T15R06W 1, 2, 11, 12

This color map is produced by the Washington Department of Natural Resources (DNR), for discussion purposes only. If the copy you have is black and white, some of the information may not read correctly. Wetland locations are from the National Wetland Inventory (NWI) database. They are incomplete and may need field verification. The source data for this map is stored on the DNR's Geographic Information System. Although the DNR makes every reasonable effort to keep such date current, it cannot and does not accept liability for any errors or omissions. No warranty accompanies this material. Refer to the SEPA Checklist for additional detail.

## **Harvest Unit Adjacency Map**

Sale Name: WEATHERMAN Sale District: INDEP VLY Sale Date: September, 2024

Sale (centered on) Activity ID: 317452 Sale Location: T15R06W 1, 2, 11, 12

This color map is produced by the Washington Department of Natural Resources (DNR), for discussion purposes only. If the copy you have is black and white, some of the information may not read correctly. Wetland locations are from the National Wetland Inventory (NWI) database. They are incomplete and may need field verification. The source data for this map is stored on the DNR's Geographic Information System. Although the DNR makes every reasonable effort to keep such date current, it cannot and does not accept liability for any errors or omissions. No warranty accompanies this material. Refer to the SEPA Checklist for additional detail.

## **Harvest Unit Adjacency Map**

Sale Name: WEATHERMAN Sale District: INDEP VLY Sale Date: September, 2024

Sale (centered on) Activity ID: 317453 Sale Location: T15R06W 1, 2, 11, 12

This color map is produced by the Washington Department of Natural Resources (DNR), for discussion purposes only. If the copy you have is black and white, some of the information may not read correctly. Wetland locations are from the National Wetland Inventory (NWI) database. They are incomplete and may need field verification. The source data for this map is stored on the DNR's Geographic Information System. Although the DNR makes every reasonable effort to keep such daturrent, it cannot and does not accept liability for any errors or omissions. No warranty accompanies this material. Refer to the SEPA Checklist for additional detail.