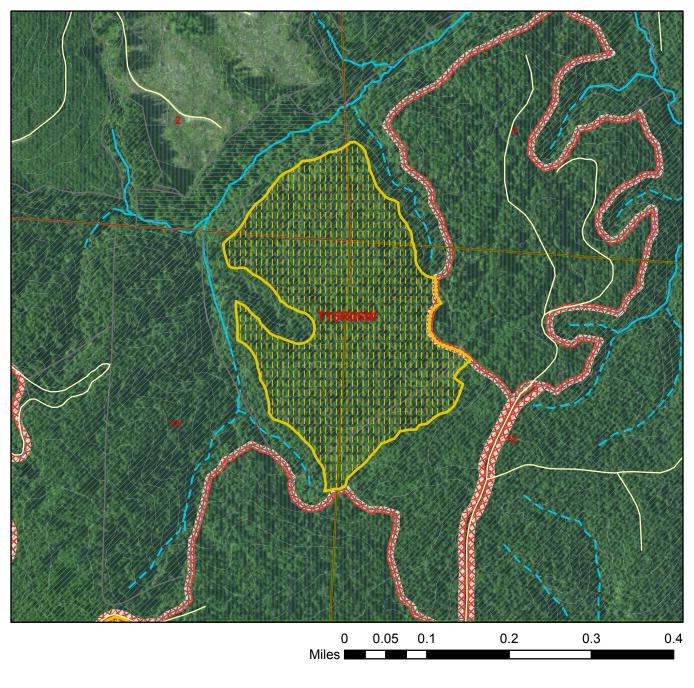

## **Harvest Unit Adjacency Map**

Sale Name: WEATHERMAN Sale District: INDEP VLY Sale Date: September, 2024 Sale Unit(s): All (2) Units

Sale Location: T15R06W 1, 2, 11, 12

This color map is produced by the Washington Department of Natural Resources (DNR), for discussion purposes only. If the copy you have is black and white, some of the information may not read correctly. Wetland locations are from the National Wetland Inventory (NWI) database. They are incomplete and may need field verification. The source data for this map is stored on the DNR's Geographic Information System. Although the DNR makes every reasonable effort to keep such date current, it cannot and does not accept liability for any errors or omissions. No warranty accompanies this material. Refer to the SEPA Checklist for additional detail.

## **Harvest Unit Adjacency Map**

Sale Name: WEATHERMAN Sale District: INDEP VLY Sale Date: September, 2024

Sale (centered on) Activity ID: 317452 Sale Location: T15R06W 1, 2, 11, 12

This color map is produced by the Washington Department of Natural Resources (DNR), for discussion purposes only. If the copy you have is black and white, some of the information may not read correctly. Wetland locations are from the National Wetland Inventory (NWI) database. They are incomplete and may need field verification. The source data for this map is stored on the DNR's Geographic Information System. Although the DNR makes every reasonable effort to keep such date current, it cannot and does not accept liability for any errors or omissions. No warranty accompanies this material. Refer to the SEPA Checklist for additional detail.

## **Harvest Unit Adjacency Map**

Sale Name: WEATHERMAN Sale District: INDEP VLY Sale Date: September, 2024

Sale (centered on) Activity ID: 317453 Sale Location: T15R06W 1, 2, 11, 12

This color map is produced by the Washington Department of Natural Resources (DNR), for discussion purposes only. If the copy you have is black and white, some of the information may not read correctly. Wetland locations are from the National Wetland Inventory (NWI) database. They are incomplete and may need field verification. The source data for this map is stored on the DNR's Geographic Information System. Although the DNR makes every reasonable effort to keep such daturrent, it cannot and does not accept liability for any errors or omissions. No warranty accompanies this material. Refer to the SEPA Checklist for additional detail.