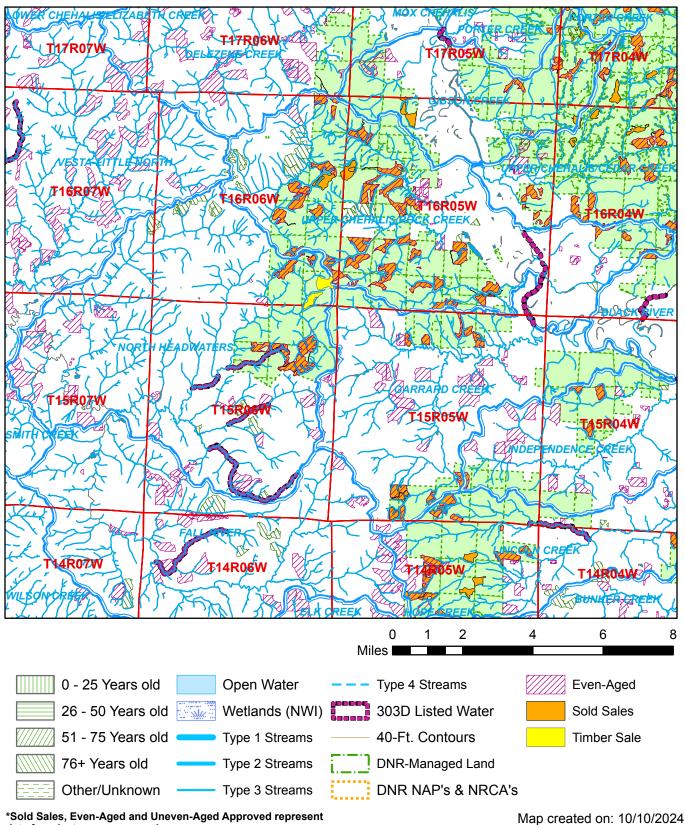

## **Watershed Administrative Unit Map**

Sale Name: TWEEDY Sale District: INDEP VLY Sale Date: January, 2025

Sale Location: T15R06W 1, T16R06W 36

WAU: Multiple WAUs WAU Acres: 82257.6

This color map is produced by the Washington Department of Natural Resources (DNR), for discussion purposes only. If the copy you have is black and white, some of the information may not read correctly. Wetland locations are from the National Wetland Inventory (NWI) database. They are incomplete and may need field verification. The source data for this map is stored on the DNR's Geographic Information System. Although the DNR makes every reasonable effort to keep such date current, it cannot and does not accept liability for any errors or omissions. No warranty accompanies this material. Refer to the SEPA Checklist for additional detail.