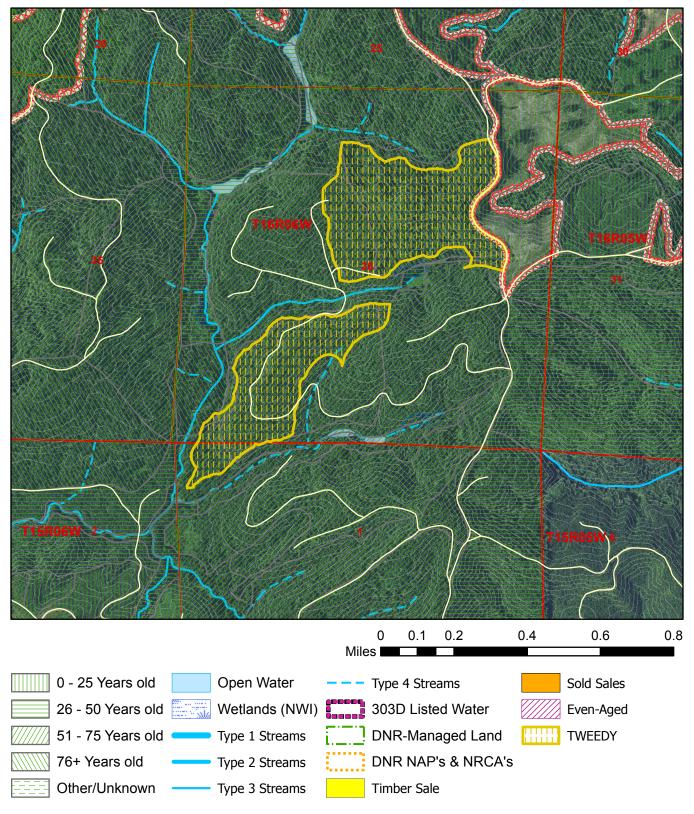

## **Harvest Unit Adjacency Map**

Sale Name: TWEEDY Sale District: INDEP VLY Sale Date: January, 2025 Sale Unit(s): All (2) Units

Sale Location: T15R06W 1, T16R06W 36

This color map is produced by the Washington Department of Natural Resources (DNR), for discussion purposes only. If the copy you have is black and white, some of the information may not read correctly. Wetland locations are from the National Wetland Inventory (NWI) database. They are incomplete and may need field verification. The source data for this map is stored on the DNR's Geographic Information System. Although the DNR makes every reasonable effort to keep such date current, it cannot and does not accept liability for any errors or omissions. No warranty accompanies this material. Refer to the SEPA Checklist for additional detail.