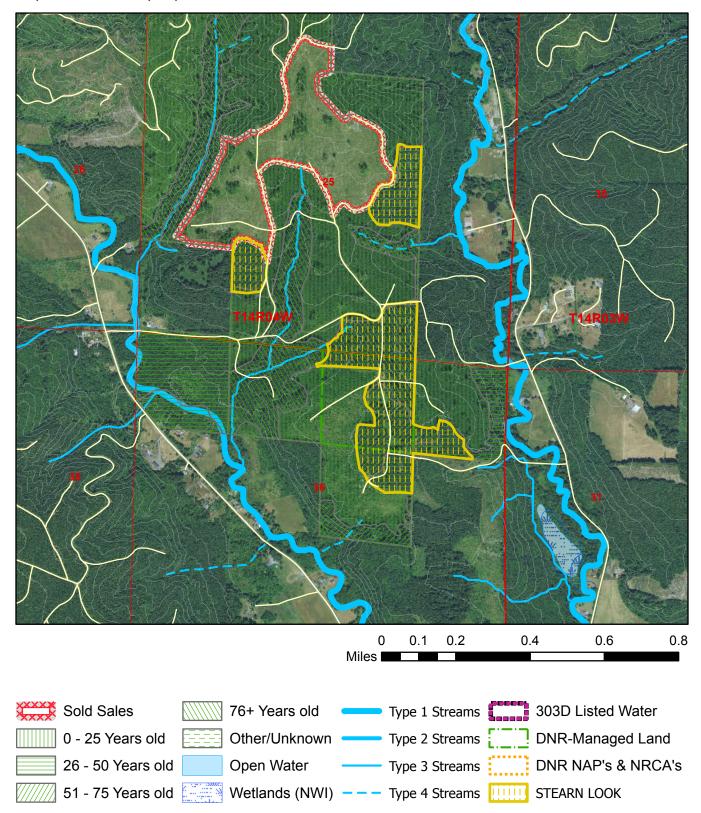

Harvest Unit Adjacency Map

Sale Name: STEARN LOOK Sale District: MAYFIELD Sale Date: October, 2024 Sale Unit(s): All (3) Units Sale Location: T14R04W 25, 36

| 20 21            |
|------------------|
|                  |
| 29 <sub>28</sub> |
| 32 33            |
| 5 4              |
|                  |

This color map is produced by the Washington Department of Natural Resources (DNR), for discussion purposes only. If the copy you have is black and white, some of the information may not read correctly. Wetland locations are from the National Wetland Inventory (NWI) database. They are incomplete and may need field verification. The source data for this map is stored on the DNR's Geographic Information System. Although the DNR makes every reasonable effort to keep such data current, it cannot and does not accept liability for any errors or omissions. No warranty accompanies this material. Refer to the SEPA Checklist for additional detail.

\*Sold Sales represent data from last 7 years only