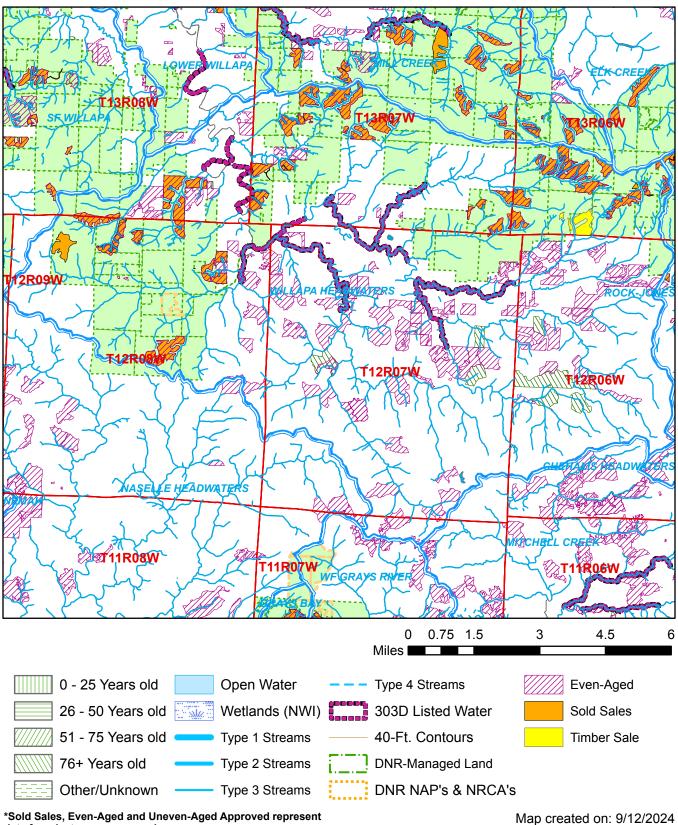

## **Watershed Administrative Unit Map**

Sale Name: SHIFT THE PARADIGM

Sale District: FRANCES Sale Date: December, 2024 Sale Location: T13R06W 32, 33 WAU: Willapa Headwaters WAU Acres: 62849.6

This color map is produced by the Washington Department of Natural Resources (DNR), for discussion purposes only. If the copy you have is black and white, some of the information may not read correctly. Wetland locations are from the National Wetland Inventory (NWI) database. They are incomplete and may need field verification. The source data for this map is stored on the DNR's Geographic Information System. Although the DNR makes every reasonable effort to keep such data current, it cannot and does not accept liabili for any errors or omissions. No warranty accompanies this material. Refer to the SEPA Checklist for additional detail.