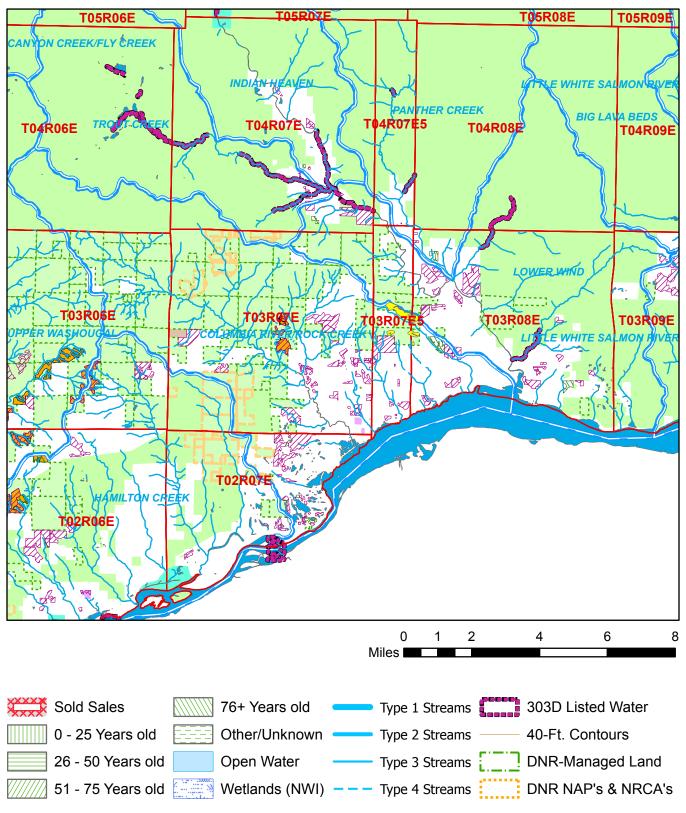

## Watershed Administrative Unit Map

Sale Name: SHADY GROVE VDT Sale District: 3 CNR ROCK Sale Date: September, 2024 Sale Location: T03R07E5 13, 24, T03R08E 18, 19 WAU: Multiple WAUs WAU Acres: 73875.2

This color map is produced by the Washington Department of Natural Resources (DNR), for discussion purposes only. If the copy you have is black and white, some of the information may not read correctly. Wetland locations are from the National Wetland Inventory (NWI) database. They are incomplete and may need field verification. The source data for this map is stored on the DNR's Geographic Information System. Although the DNR makes every reasonable effort to keep such data current, it cannot and does not accept liability for any errors or omissions. No warranty accompanies this material. Refer to the SEPA Checklist for additional detail.