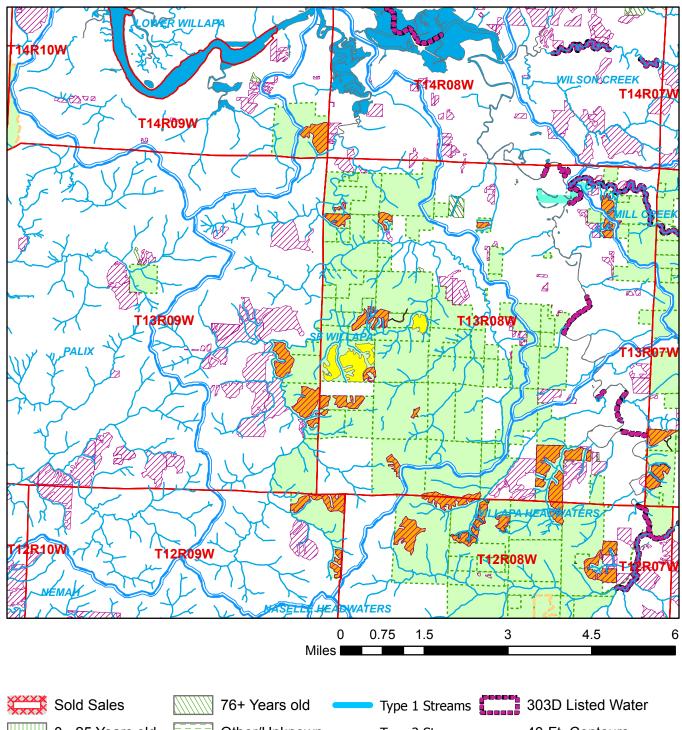

## **Watershed Administrative Unit Map**

Sale Name: RUE BEE Sale District: NASELLE Sale Date: September, 2024 Sale Location: T13R08W 17, 19, 20

WAU: SF Willapa WAU Acres: 26146.4

Map created on: 1/17/2024

This color map is produced by the Washington Department of Natural Resources (DNR), for discussion purposes only. If the copy you have is black and white, some of the information may not read correctly. Wetland locations are from the National Wetland Inventory (NWI) database. They are incomplete and may need field verification. The source data for this map is stored on the DNR's Geographic Information System. Although the DNR makes every reasonable effort to keep such date current, it cannot and does not accept liability for any errors or omissions. No warranty accompanies this material. Refer to the SEPA Checklist for additional detail.