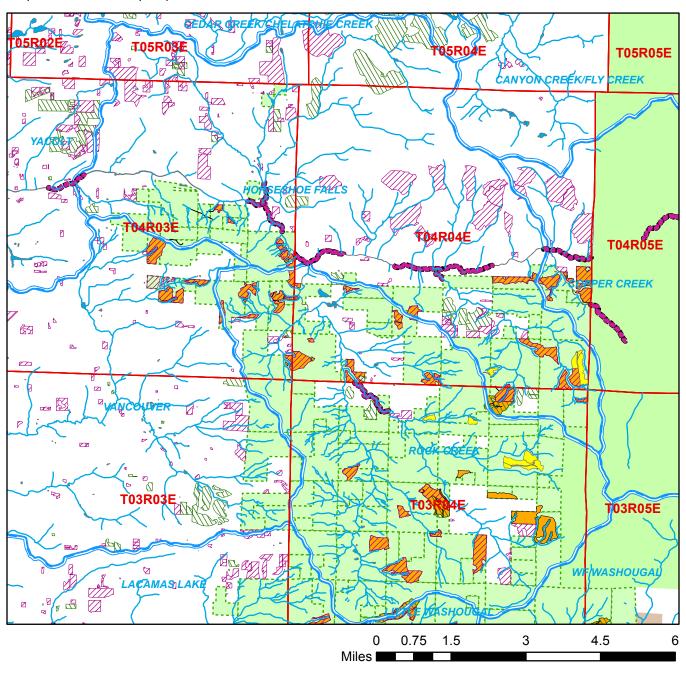

## **Watershed Administrative Unit Map**

Sale Name: PENNY PINCHER VRH THIN

Sale District: LARCH
Sale Date: September, 2024

Sale Location: T03R04E 3, 4, 11, 12, T04R04E 34, 35, 36

WAU: Multiple WAUs WAU Acres: 49793.1

Map created on: 1/17/2024

This color map is produced by the Washington Department of Natural Resources (DNR), for discussion purposes only. If the copy you have is black and white, some of the information may not read correctly. Wetland locations are from the National Wetland Inventory (NWI) database. They are incomplete and may need field verification. The source data for this map is stored on the DNR's Geographic Information System. Although the DNR makes every reasonable effort to keep such date current, it cannot and does not accept liability for any errors or omissions. No warranty accompanies this material. Refer to the SEPA Checklist for additional detail.