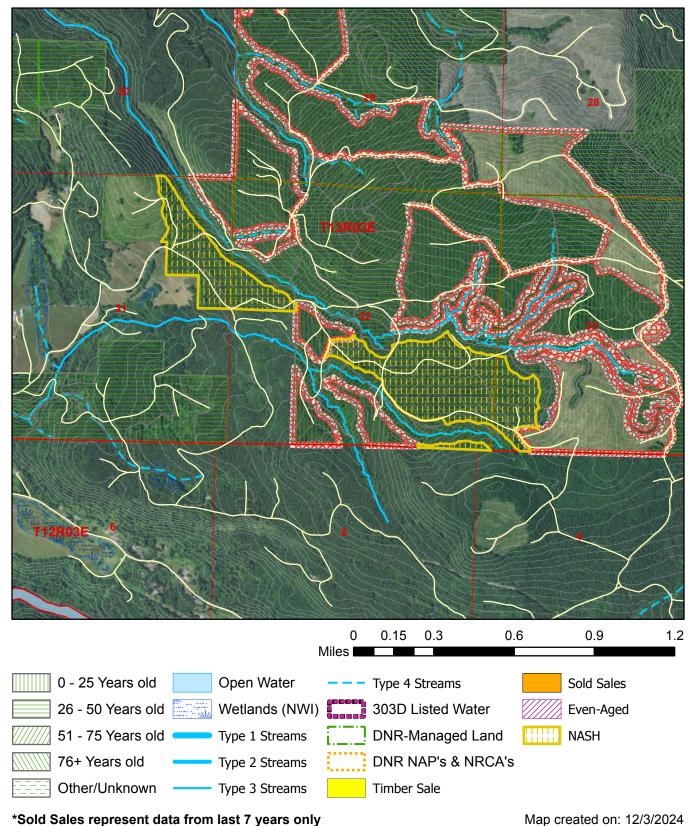

## **Harvest Unit Adjacency Map**

Sale Name: NASH Sale District: MAYFIELD Sale Date: March, 2025 Sale Unit(s): All (3) Units

Sale Location: T13R03E 31, 32, 33

This color map is produced by the Washington Department of Natural Resources (DNR), for discussion purposes only. If the copy you have is black and white, some of the information may not read correctly. Wetland locations are from the National Wetland Inventory (NWI) database. They are incomplete and may need field verification. The source data for this map is stored on the DNR's Geographic Information System. Although the DNR makes every reasonable effort to keep such date current, it cannot and does not accept liability for any errors or omissions. No warranty accompanies this material. Refer to the SEPA Checklist for additional detail.