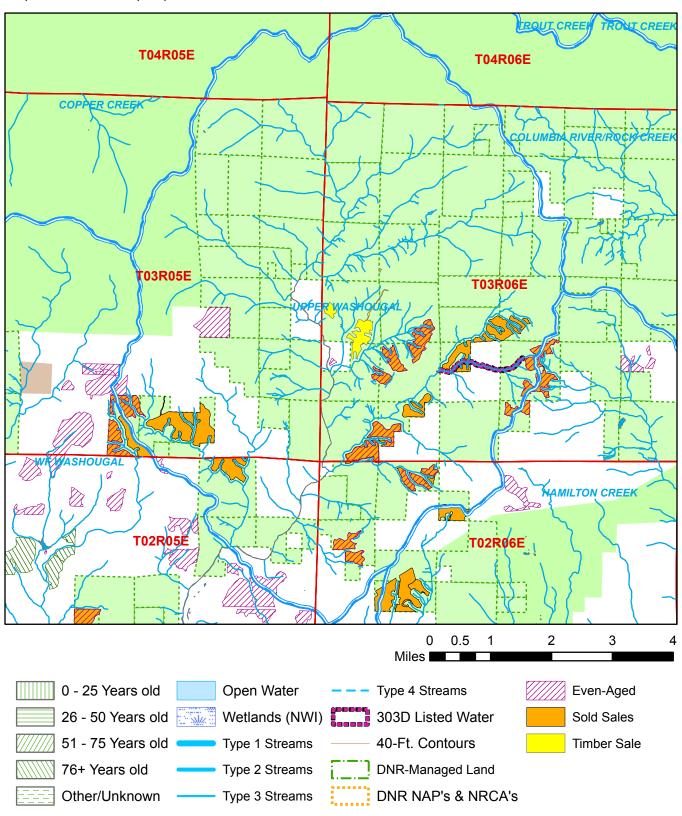

## **Watershed Administrative Unit Map**

Sale Name: GEODE Sale District: 3 CNR ROCK Sale Date: February, 2025

Sale Location: T03R06E 17, 19, 20, 30

WAU: Upper Washougal WAU Acres: 31620.1

Map created on: 10/29/2024

This color map is produced by the Washington Department of Natural Resources (DNR), for discussion purposes only. If the copy you have is black and white, some of the information may not read correctly. Wetland locations are from the National Wetland Inventory (NWI) database. They are incomplete and may need field verification. The source data for this map is stored on the DNR's Geographic Information System. Although the DNR makes every reasonable effort to keep such daturrent, it cannot and does not accept liability for any errors or omissions. No warranty accompanies this material. Refer to the SEPA Checklist for additional detail.