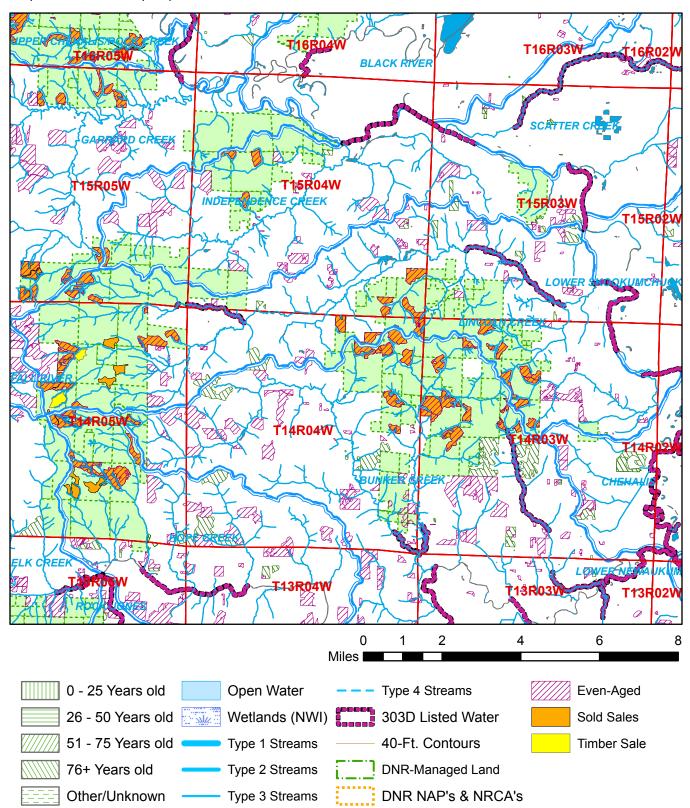

This color map is produced by the Washington Department of Natural Resources (DNR), for discussion purposes only. If the copy you have is black and white, some of the information may not read correctly. Wetland locations are from the National Wetland Inventory (NWI) database. They are incomplete and may need field verification. The source data for this map is stored on the DNR's Geographic Information System. Although the DNR makes every reasonable effort to keep such data current, it cannot and does not accept liability for any errors or omissions. No warranty accompanies this material. Refer to the SEPA Checklist for additional detail.

\*Sold Sales, Even-Aged and Uneven-Aged Approved represent data from last seven years only

Map created on: 9/17/2024