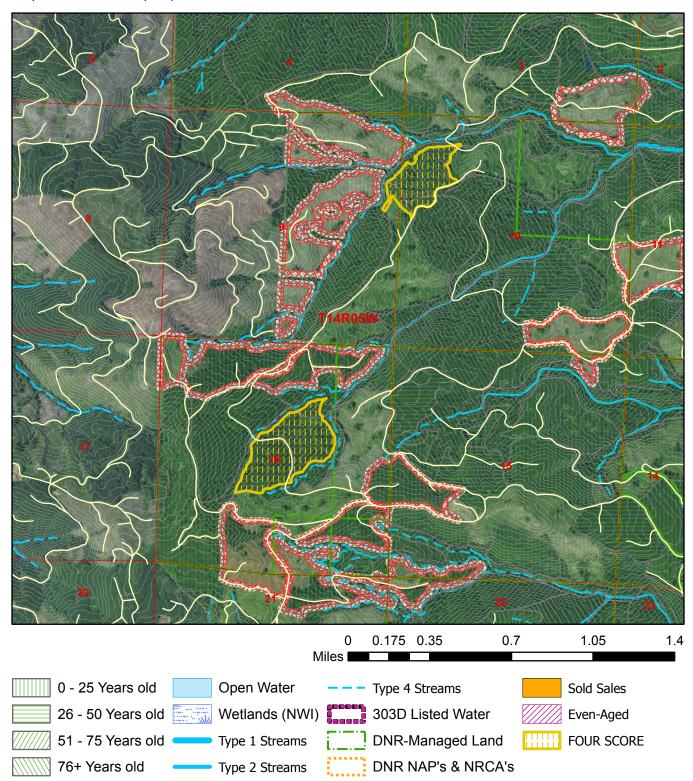

Harvest Unit Adjacency Map

Sale Name: FOUR SCORE Sale District: INDEP VLY Sale Date: December, 2024 Sale Unit(s): All (2) Units Sale Location: T14R05W 9, 10, 16

| 36 | 31 | 32 | 33 | 34 | 35 | 36 31 |
|----|----|----|----|----|----|-------|
| 1  | 6  | 5  | 4  | 3  | 2  | 1 6   |
| 12 | 7  | 8  | 9  | 10 | 11 | 12 7  |
| 13 | 18 | 17 | 16 | 15 | 14 | 13 18 |
| 24 | 19 | 20 | 21 | 22 | 23 | 24 19 |
| 25 | 30 | 29 | 28 | 27 | 26 | 25 30 |

This color map is produced by the Washington Department of Natural Resources (DNR), for discussion purposes only. If the copy you have is black and white, some of the information may not read correctly. Wetland locations are from the National Wetland Inventory (NWI) database. They are incomplete and may need field verification. The source data for this map is stored on the DNR's Geographic Information System. Although the DNR makes every reasonable effort to keep such data current, it cannot and does not accept liability for any errors or omissions. No warranty accompanies this material. Refer to the SEPA Checklist for additional detail.

Timber Sale

\*Sold Sales represent data from last 7 years only

Type 3 Streams

Other/Unknown