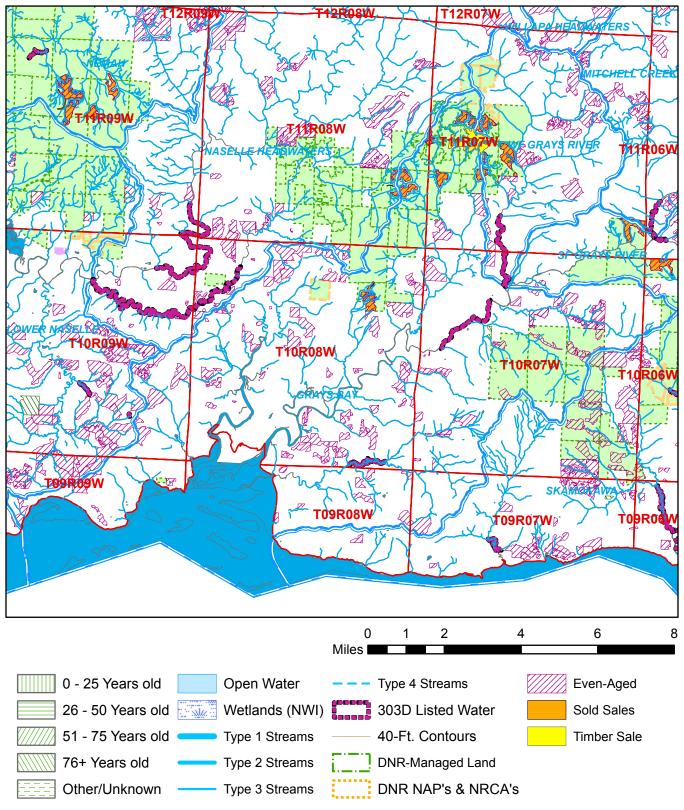

## **Watershed Administrative Unit Map**

Sale Name: FINALE Sale District: NASELLE Sale Date: January, 2025

Sale Location: T11R07W 17, 18, 19, 20

WAU: Multiple WAUs WAU Acres: 68213.8

Map created on: 10/10/2024

This color map is produced by the Washington Department of Natural Resources (DNR), for discussion purposes only. If the copy you have is black and white, some of the information may not read correctly. Wetland locations are from the National Wetland Inventory (NWI) database. They are incomplete and may need field verification. The source data for this map is stored on the DNR's Geographic Information System. Although the DNR makes every reasonable effort to keep such date current, it cannot and does not accept liability for any errors or omissions. No warranty accompanies this material. Refer to the SEPA Checklist for additional detail.