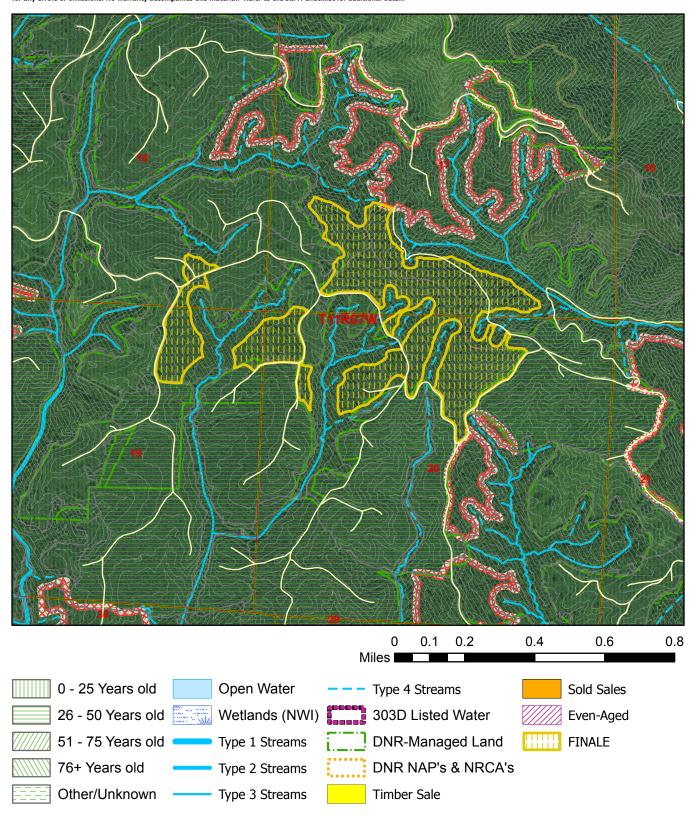

## **Harvest Unit Adjacency Map**

Sale Name: FINALE
Sale District: NASELLE
Sale Date: January, 2025
Sale Unit(s): All (3) Units

Sale Location: T11R07W 17, 18, 19, 20

This color map is produced by the Washington Department of Natural Resources (DNR), for discussion purposes only. If the copy you have is black and white, some of the information may not read correctly. Wetland locations are from the National Wetland Inventory (NWI) database. They are incomplete and may need field verification. The source data for this map is stored on the DNR's Geographic Information System. Although the DNR makes every reasonable effort to keep such date current, it cannot and does not accept liability for any errors or omissions. No warranty accompanies this material. Refer to the SEPA Checklist for additional detail.