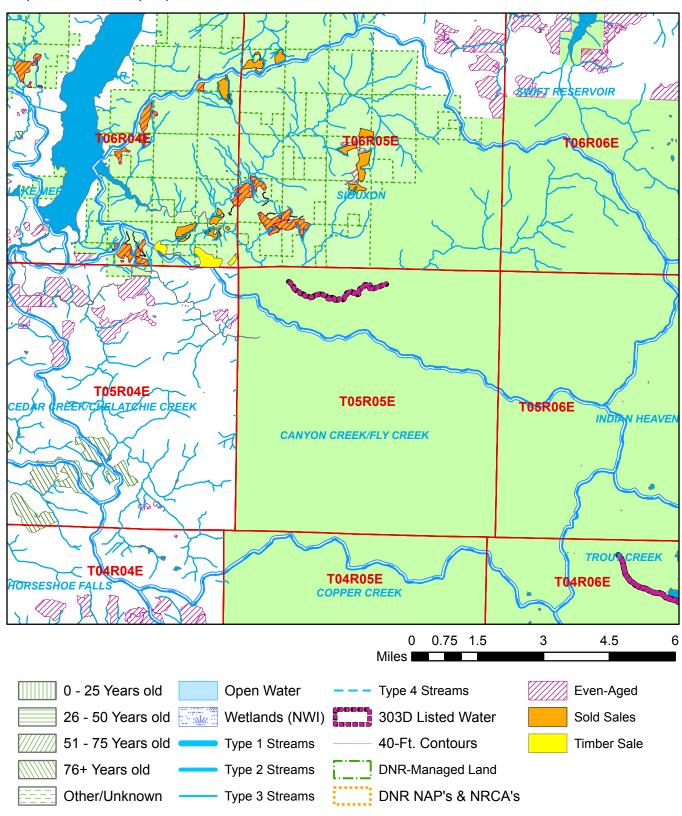

## **Watershed Administrative Unit Map**

Sale Name: DABBLER Sale District: LEWIS RIVER Sale Date: January, 2025 Sale Location: T06R04E 35, 36 WAU: Multiple WAUs

WAU Acres: 85143.9

Map created on: 10/1/2024

This color map is produced by the Washington Department of Natural Resources (DNR), for discussion purposes only. If the copy you have is black and white, some of the information may not read correctly. Wetland locations are from the National Wetland Inventory (NWI) database. They are incomplete and may need field verification. The source data for this map is stored on the DNR's Geographic Information System. Although the DNR makes every reasonable effort to keep such data current, it cannot and does not accept liabili for any errors or omissions. No warranty accompanies this material. Refer to the SEPA Checklist for additional detail.