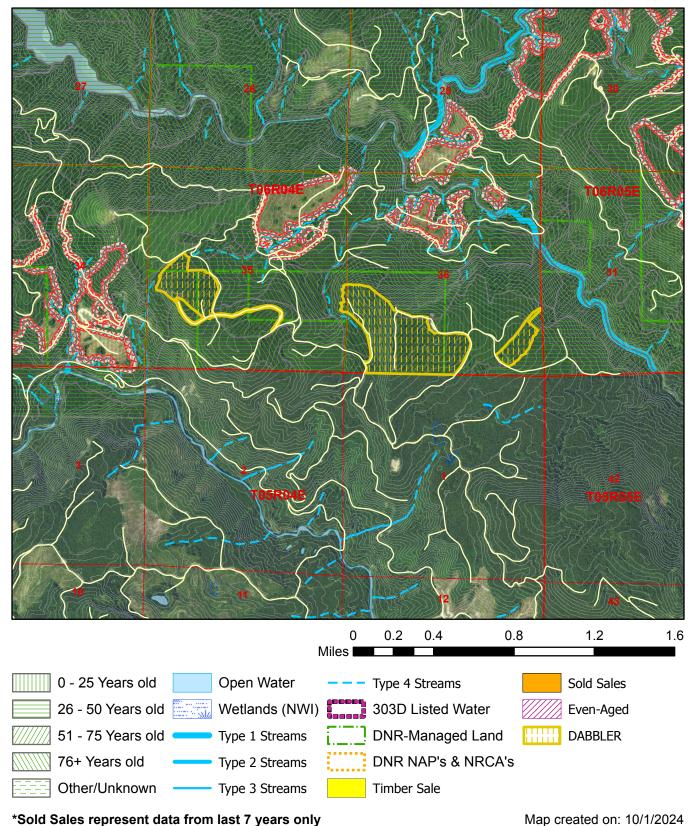

## **Harvest Unit Adjacency Map**

Sale Name: DABBLER Sale District: LEWIS RIVER Sale Date: January, 2025 Sale Unit(s): All (5) Units Sale Location: T06R04E 35, 36

| 21      | 22       | 23       | 24 | 19 | 20 |
|---------|----------|----------|----|----|----|
| 28      | 27       | 26       | 25 | 30 | 29 |
| 33      | 34       | 35       | 36 | 31 | 32 |
| 4       | 3        | 2        | 1  | 42 | 41 |
| 9<br>16 | 10<br>15 | 11<br>14 | 12 | 43 | 8  |

This color map is produced by the Washington Department of Natural Resources (DNR), for discussion purposes only. If the copy you have is black and white, some of the information may not read correctly. Wetland locations are from the National Wetland Inventory (NWI) database. They are incomplete and may need field verification. The source data for this map is stored on the DNR's Geographic Information System. Although the DNR makes every reasonable effort to keep such date current, it cannot and does not accept liability for any errors or omissions. No warranty accompanies this material. Refer to the SEPA Checklist for additional detail.