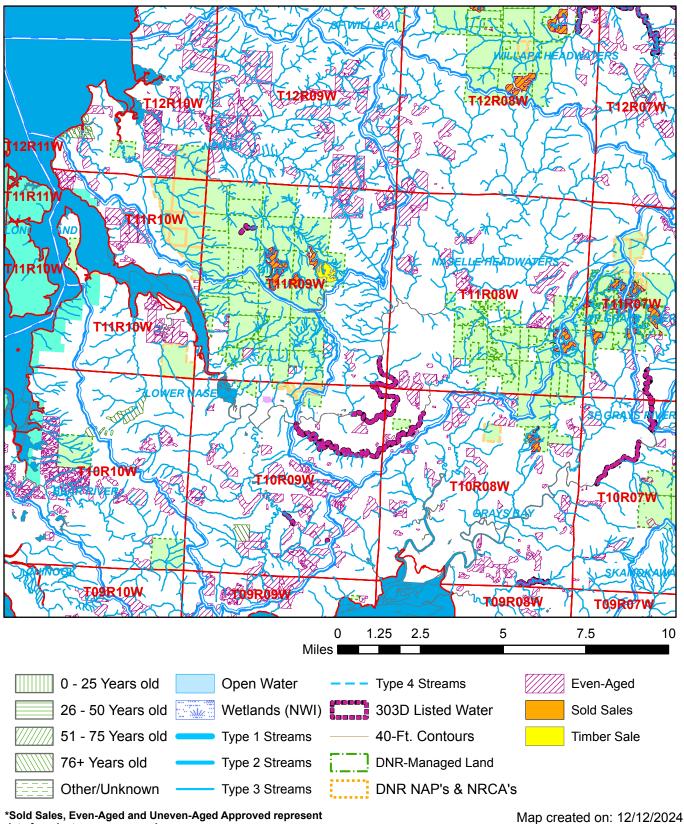

## **Watershed Administrative Unit Map**

Sale Name: AMOEBA Sale District: NASELLE Sale Date: April, 2025

Sale Location: T11R09W 14, 15, 22

WAU: Multiple WAUs WAU Acres: 125580.5

This color map is produced by the Washington Department of Natural Resources (DNR), for discussion purposes only. If the copy you have is black and white, some of the information may not read correctly. Wetland locations are from the National Wetland Inventory (NWI) database. They are incomplete and may need field verification. The source data for this map is stored on the DNR's Geographic Information System. Although the DNR makes every reasonable effort to keep such data current, it cannot and does not accept liabili for any errors or omissions. No warranty accompanies this material. Refer to the SEPA Checklist for additional detail.